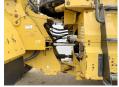

#### **Algemeen**

Aç?klama

Tür 972M

Yer Veldhoven, Netherlands

Certificaat Cl

Chassis nummer CAT0972MCJPR00805

Available at Boss

Machinery! This Caterpillar 972M Wheel Loader from 2016 has an engine power of 247 kW and counts 6964 operational hours. The total weight of this Caterpillar 972M is 24800 kg and the dimensions are 9.60 x 3.30 x 3.58. Furthermore, this 972M is equipped with Joystick steering, Bluetooth, Klima, Electrical Mirrors, Radio,

#### **Technische informatie**

German Machine

Sürücü yap?land?rmalar? 4x4

#### **Motor informatie**

Motor markas? Caterpillar
Engine model C9.3
Silindirler 6
Turbo