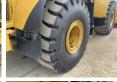

kg and the dimensions are 9.60 x 3.30 x 3.58. Furthermore, this 972M is equipped with Joystick steering, Bluetooth, Klima, Electrical Mirrors, Radio,

Electrical Mirrors, Radio, Camera, Heated Seat, Backup alarm, Air

Suspension Seat, Electrical Opening Door, Parking sensors, Heated Mirrors, Beacon, AdBlue, Climate Control, Bom Süspansiyonu, Merkezi ya?lama. The Caterpillar Wheel Loader also has a CE marking. Do you want more information or do you want to try the Caterpillar 972M at our yard?

Please let us know.

### Maten / Gewichten

Boyutlar U\*G\*Y 9.60 x 3.30 x 3.58

A??rl?k 24800

#### **Technische informatie**

German Machine

Sürücü yap?land?rmalar? 4x4

#### **Motor informatie**

Motor markas? Caterpillar
Engine model C9.3
Silindirler 6
Turbo



















































## Banden / Rupsen

80% 80% 26.5R25 Bridgestone 90% 90% 26.5R25 Good Year

247

#### **Opties**

Joystick steering

Bluetooth

Klima

**Electrical Mirrors** 

Radio

Camera

**Heated Seat** 

Backup alarm

Air Suspension Seat

**Electrical Opening Door** 

Parking sensors

**Heated Mirrors** 

Beacon

AdBlue

Climate Control

Bom Süspansiyonu

Merkezi ya?lama