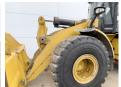

#### **Algemeen**

Aç?klama

Tür 972M

Yer Veldhoven, Netherlands

Certificaat Cl

Chassis nummer CAT0972MCJPR00805

Available at Boss

Machinery! This Caterpillar 972M Wheel Loader from 2016 has an engine power of 247 kW and counts 6964 operational hours. The total weight of this Caterpillar 972M is 24800 kg and the dimensions are 9.60 x 3.30 x 3.58. Furthermore, this 972M is equipped with Joystick steering, Bluetooth, Klima, Electrical Mirrors, Radio,