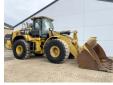

#### **Algemeen**

Aç?klama

Tür 972M

Yer Veldhoven, Netherlands

Certificaat Cl

Chassis nummer CAT0972MCJPR00805

Available at Boss

Machinery! This Caterpillar 972M Wheel Loader from 2016 has an engine power of 247 kW and counts 6964 operational hours. The total weight of this Caterpillar 972M is 24800 kg and the dimensions are 9.60 x 3.30 x 3.58. Furthermore, this 972M is equipped with Joystick steering, Bluetooth, Klima, Electrical Mirrors, Radio,