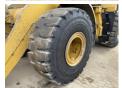

800 kg and the dimensions are 9.60 x 3.30 x 3.58. Furthermore, this 972M is equipped with Joystick steering, Bluetooth, Klima, Electrical Mirrors, Radio,

Electrical Mirrors, Radio, Camera, Heated Seat, Backup alarm, Air

Suspension Seat, Electrical Opening Door, Parking sensors, Heated Mirrors, Beacon, AdBlue, Climate Control, Bom Süspansiyonu, Merkezi ya?lama. The Caterpillar Wheel Loader also has a CE marking. Do you want more information or do you want to try the Caterpillar 972M at our yard?

Please let us know.

### Maten / Gewichten

Boyutlar U\*G\*Y 9.60 x 3.30 x 3.58

A??rl?k 24800

#### **Technische informatie**

German Machine

Sürücü yap?land?rmalar? 4x4

#### **Motor informatie**

Motor markas? Caterpillar
Engine model C9.3
Silindirler 6
Turbo



















































## Banden / Rupsen

80% 80% 26.5R25 Bridgestone 90% 90% 26.5R25 Good Year

247

#### **Opties**

Joystick steering

Bluetooth

Klima

**Electrical Mirrors** 

Radio

Camera

**Heated Seat** 

Backup alarm

Air Suspension Seat

**Electrical Opening Door** 

Parking sensors

**Heated Mirrors** 

Beacon

AdBlue

Climate Control

Bom Süspansiyonu

Merkezi ya?lama