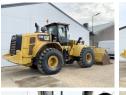

#### **Algemeen**

Aç?klama

Tür 972M

Yer Veldhoven, Netherlands

Certificaat Cl

Chassis nummer CAT0972MCJPR00805

Available at Boss

Machinery! This Caterpillar 972M Wheel Loader from 2016 has an engine power of 247 kW and counts 6964 operational hours. The total weight of this Caterpillar 972M is 24800 kg and the dimensions are 9.60 x 3.30 x 3.58. Furthermore, this 972M is equipped with Joystick steering, Bluetooth, Klima, Electrical Mirrors, Radio,