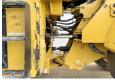

#### **Algemeen**

Aç?klama

Tür 972M

Yer Veldhoven, Netherlands

Certificaat Cl

Chassis nummer CAT0972MCJPR00805

Available at Boss

Machinery! This Caterpillar 972M Wheel Loader from 2016 has an engine power of 247 kW and counts 6964 operational hours. The total weight of this Caterpillar 972M is 24800 kg and the dimensions are 9.60 x 3.30 x 3.58. Furthermore, this 972M is equipped with Joystick steering, Bluetooth, Klima, Electrical Mirrors, Radio,

#### **Technische informatie**

German Machine

Sürücü yap?land?rmalar? 4x4

#### **Motor informatie**

Motor markas? Caterpillar
Engine model C9.3
Silindirler 6
Turbo