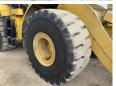

and the dimensions are 9.60 x 3.30 x 3.58. Furthermore, this 972M is equipped with Joystick steering, Bluetooth, Klima, Electrical Mirrors, Radio,

Electrical Mirrors, Radio, Camera, Heated Seat, Backup alarm, Air

Suspension Seat, Electrical Opening Door, Parking sensors, Heated Mirrors, Beacon, AdBlue, Climate Control, Bom Süspansiyonu, Merkezi ya?lama. The Caterpillar Wheel Loader also has a CE marking. Do you want more information or do you want to try the Caterpillar 972M at our yard?

Please let us know.

### Maten / Gewichten

Boyutlar U\*G\*Y 9.60 x 3.30 x 3.58

A??rl?k 24800

#### **Technische informatie**

German Machine

Sürücü yap?land?rmalar? 4x4

#### **Motor informatie**

Motor markas? Caterpillar
Engine model C9.3
Silindirler 6
Turbo



















































## Banden / Rupsen

80% 80% 26.5R25 Bridgestone 90% 90% 26.5R25 Good Year

247

#### **Opties**

Joystick steering

Bluetooth

Klima

**Electrical Mirrors** 

Radio

Camera

**Heated Seat** 

Backup alarm

Air Suspension Seat

**Electrical Opening Door** 

Parking sensors

**Heated Mirrors** 

Beacon

AdBlue

Climate Control

Bom Süspansiyonu

Merkezi ya?lama