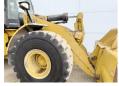

#### **Algemeen**

Aç?klama

Tür 972M

Yer Veldhoven, Netherlands

Certificaat Cl

Chassis nummer CAT0972MCJPR00805

Available at Boss

Machinery! This Caterpillar 972M Wheel Loader from 2016 has an engine power of 247 kW and counts 6964 operational hours. The total weight of this Caterpillar 972M is 24800 kg and the dimensions are 9.60 x 3.30 x 3.58. Furthermore, this 972M is equipped with Joystick steering, Bluetooth, Klima, Electrical Mirrors, Radio,