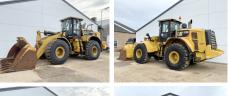

#### **Algemeen**

Aç?klama

Tür 972M

Yer Veldhoven, Netherlands

Certificaat Cl

Chassis nummer CAT0972MCJPR00805

Available at Boss

Machinery! This Caterpillar 972M Wheel Loader from 2016 has an engine power of 247 kW and counts 6964 operational hours. The total weight of this Caterpillar 972M is 24800 kg and the dimensions are 9.60 x 3.30 x 3.58. Furthermore, this 972M is equipped with Joystick steering, Bluetooth, Klima, Electrical Mirrors, Radio,

Electrical Mirrors, Radio, Camera, Heated Seat, Backup alarm, Air

Suspension Seat, Electrical Opening Door, Parking sensors, Heated Mirrors, Beacon, AdBlue, Climate Control, Bom Süspansiyonu, Merkezi ya?lama. The Caterpillar Wheel Loader also has a CE marking. Do you want more information or do you want to try the Caterpillar 972M at our yard?