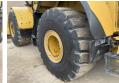

0 kg and the dimensions are 9.60 x 3.30 x 3.58. Furthermore, this 972M is equipped with Joystick steering, Bluetooth, Klima, Electrical Mirrors, Radio,

Electrical Mirrors, Radio, Camera, Heated Seat, Backup alarm, Air

Suspension Seat, Electrical Opening Door, Parking sensors, Heated Mirrors, Beacon, AdBlue, Climate Control, Bom Süspansiyonu, Merkezi ya?lama. The Caterpillar Wheel Loader also has a CE marking. Do you want more information or do you want to try the Caterpillar 972M at our yard?

Please let us know.

### Maten / Gewichten

Boyutlar U\*G\*Y 9.60 x 3.30 x 3.58

A??rl?k 24800

#### **Technische informatie**

German Machine

Sürücü yap?land?rmalar? 4x4

#### **Motor informatie**

Motor markas? Caterpillar
Engine model C9.3
Silindirler 6
Turbo



















































## Banden / Rupsen

80% 80% 26.5R25 Bridgestone 90% 90% 26.5R25 Good Year

247

#### **Opties**

Joystick steering

Bluetooth

Klima

**Electrical Mirrors** 

Radio

Camera

**Heated Seat** 

Backup alarm

Air Suspension Seat

**Electrical Opening Door** 

Parking sensors

**Heated Mirrors** 

Beacon

AdBlue

Climate Control

Bom Süspansiyonu

Merkezi ya?lama