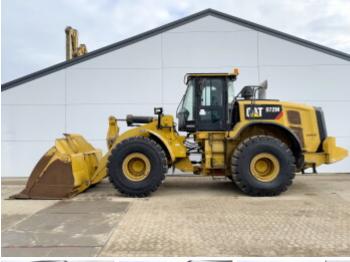

#### **Algemeen**

Aç?klama

Tür 972M

Yer Veldhoven, Netherlands

Certificaat Cl

Chassis nummer CAT0972MCJPR00805

Available at Boss

Machinery! This Caterpillar 972M Wheel Loader from 2016 has an engine power of 247 kW and counts 6964 operational hours. The total weight of this Caterpillar 972M is 24800 kg and the dimensions are 9.60 x 3.30 x 3.58. Furthermore, this 972M is equipped with Joystick steering, Bluetooth, Klima, Electrical Mirrors, Radio,

Electrical Mirrors, Radio, Camera, Heated Seat, Backup alarm, Air

Suspension Seat, Electrical Opening Door, Parking sensors, Heated Mirrors, Beacon, AdBlue, Climate Control, Bom Süspansiyonu, Merkezi ya?lama. The Caterpillar Wheel Loader also has a CE marking. Do you want more information or do you want to try the Caterpillar 972M at our yard?