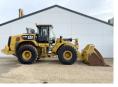

#### **Algemeen**

Aç?klama

Tür 972M

Yer Veldhoven, Netherlands

Certificaat Cl

Chassis nummer CAT0972MCJPR00805

Available at Boss

Machinery! This Caterpillar 972M Wheel Loader from 2016 has an engine power of 247 kW and counts 6964 operational hours. The total weight of this Caterpillar 972M is 24800 kg and the dimensions are 9.60 x 3.30 x 3.58. Furthermore, this 972M is equipped with Joystick steering, Bluetooth, Klima, Electrical Mirrors, Radio,