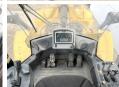

#### **Algemeen**

Aç?klama

Tür 972M

Yer Veldhoven, Netherlands

Certificaat Cl

Chassis nummer CAT0972MCJPR00805

Available at Boss

Machinery! This Caterpillar 972M Wheel Loader from 2016 has an engine power of 247 kW and counts 6964 operational hours. The total weight of this Caterpillar 972M is 24800 kg and the dimensions are 9.60 x 3.30 x 3.58. Furthermore, this 972M is equipped with Joystick steering, Bluetooth, Klima, Electrical Mirrors, Radio,

Electrical Mirrors, Radio, Camera, Heated Seat, Backup alarm, Air

Suspension Seat, Electrical Opening Door, Parking sensors, Heated Mirrors, Beacon, AdBlue, Climate Control, Bom Süspansiyonu, Merkezi ya?lama. The Caterpillar Wheel Loader also has a CE marking. Do you want more information or do you want to try the Caterpillar 972M at our yard?