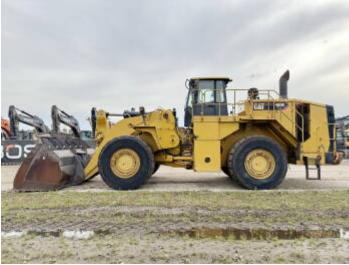

#### **Algemeen**

Aç?klama

Tür 988K

Yer Veldhoven, Netherlands

Certificaat CE + EPA

Chassis nummer CAT0988KATWX00375

Available at Boss

Machinery! This Caterpillar 988K Wheel Loader from 2014 has an engine power of 393 kW and counts 28720 operational hours. The total weight of this Caterpillar 988K is 52620 kg and the dimensions are 12.00 x 3.98 to 4.15 Eighthermore, this

x 4.15. Furthermore, this 988K is equipped with Beacon, Camera, Klima, Joystick steering, AdBlue, Backup alarm, Radio, Heated Mirrors. The Caterpillar Wheel Loader also has a CE + EPA marking. Do you want more information or do

#### Maten / Gewichten

A??rl?k 52620

Boyutlar U\*G\*Y 12.00 x 3.98 x 4.15