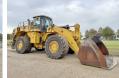

#### **Algemeen**

Aç?klama

Tür 988K

Yer Veldhoven, Netherlands

Certificaat CE + EPA

Chassis nummer CAT0988KATWX00375

Available at Boss

Machinery! This Caterpillar 988K Wheel Loader from 2014 has an engine power of 393 kW and counts 28720 operational hours. The total weight of this Caterpillar 988K is 52620 kg and the dimensions are 12.00 x 3.98 to 4.15 Eighthermore, this