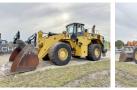

#### **Algemeen**

Aç?klama

Tür 988K

Yer Veldhoven, Netherlands

Certificaat CE + EPA

Chassis nummer CAT0988KATWX00375

Available at Boss

Machinery! This Caterpillar 988K Wheel Loader from 2014 has an engine power of 393 kW and counts 28720 operational hours. The total weight of this Caterpillar 988K is 52620 kg and the dimensions are 12.00 x 3.98 to 4.15 Eighthermore, this

x 4.15. Furthermore, this 988K is equipped with Beacon, Camera, Klima, Joystick steering, AdBlue, Backup alarm, Radio, Heated Mirrors. The Caterpillar Wheel Loader also has a CE + EPA marking. Do you want more information or do

#### Maten / Gewichten

A??rl?k 52620

Boyutlar U\*G\*Y 12.00 x 3.98 x 4.15