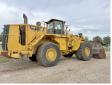

#### **Algemeen**

Aç?klama

Tür 988K

Yer Veldhoven, Netherlands

Certificaat CE + EPA

Chassis nummer CAT0988KATWX00375

Available at Boss

Machinery! This Caterpillar 988K Wheel Loader from 2014 has an engine power of 393 kW and counts 28720 operational hours. The total weight of this Caterpillar 988K is 52620 kg and the dimensions are 12.00 x 3.98 to 4.15 Eighthermore, this