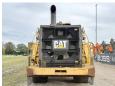

#### **Algemeen**

Aç?klama

Tür 988K

Yer Veldhoven, Netherlands

Certificaat CE + EPA

Chassis nummer CAT0988KATWX00375

Available at Boss

Machinery! This Caterpillar 988K Wheel Loader from 2014 has an engine power of 393 kW and counts 28720 operational hours. The total weight of this Caterpillar 988K is 52620 kg and the dimensions are 12.00 x 3.98 to 4.15 Eighthermore, this

x 4.15. Furthermore, this 988K is equipped with Beacon, Camera, Klima, Joystick steering, AdBlue, Backup alarm, Radio, Heated Mirrors. The Caterpillar Wheel Loader also has a CE + EPA marking. Do you want more information or do

#### Maten / Gewichten

A??rl?k 52620

Boyutlar U\*G\*Y 12.00 x 3.98 x 4.15