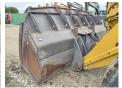

#### **Algemeen**

Aç?klama

Tür 988K

Yer Veldhoven, Netherlands

Certificaat CE + EPA

Chassis nummer CAT0988KATWX00375

Available at Boss

Machinery! This Caterpillar 988K Wheel Loader from 2014 has an engine power of 393 kW and counts 28720 operational hours. The total weight of this Caterpillar 988K is 52620 kg and the dimensions are 12.00 x 3.98 to 4.15 Eighthermore, this