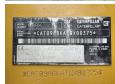

#### **Algemeen**

Aç?klama

Tür 988K

Yer Veldhoven, Netherlands

Certificaat CE + EPA

Chassis nummer CAT0988KATWX00375

Available at Boss

Machinery! This Caterpillar 988K Wheel Loader from 2014 has an engine power of 393 kW and counts 28720 operational hours. The total weight of this Caterpillar 988K is 52620 kg and the dimensions are 12.00 x 3.98 to 4.15 Eighthermore, this