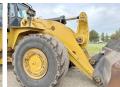

#### **Algemeen**

Aç?klama

Tür 988K

Yer Veldhoven, Netherlands

Certificaat CE + EPA

Chassis nummer CAT0988KATWX00375

Available at Boss

Machinery! This Caterpillar 988K Wheel Loader from 2014 has an engine power of 393 kW and counts 28720 operational hours. The total weight of this Caterpillar 988K is 52620 kg and the dimensions are 12.00 x 3.98 to 4.15 Eighthermore, this