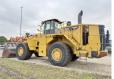

#### **Algemeen**

Aç?klama

Tür 988K

Yer Veldhoven, Netherlands

Certificaat CE + EPA

Chassis nummer CAT0988KATWX00375

Available at Boss

Machinery! This Caterpillar 988K Wheel Loader from 2014 has an engine power of 393 kW and counts 28720 operational hours. The total weight of this Caterpillar 988K is 52620 kg and the dimensions are 12.00 x 3.98 to 4.15 Eighthermore, this

x 4.15. Furthermore, this 988K is equipped with Beacon, Camera, Klima, Joystick steering, AdBlue, Backup alarm, Radio, Heated Mirrors. The Caterpillar Wheel Loader also has a CE + EPA marking. Do you want more information or do

#### Maten / Gewichten

A??rl?k 52620

Boyutlar U\*G\*Y 12.00 x 3.98 x 4.15