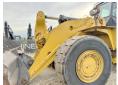

#### **Algemeen**

Aç?klama

Tür 988K

Yer Veldhoven, Netherlands

Certificaat CE + EPA

Chassis nummer CAT0988KATWX00375

Available at Boss

Machinery! This Caterpillar 988K Wheel Loader from 2014 has an engine power of 393 kW and counts 28720 operational hours. The total weight of this Caterpillar 988K is 52620 kg and the dimensions are 12.00 x 3.98 to 4.15 Eighthermore, this