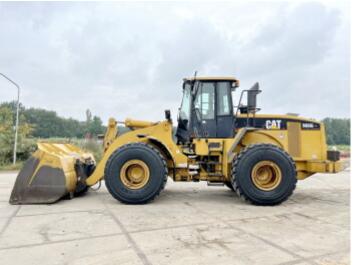

# Caterpillar 966G Series II

Machinery! This Caterpillar 966G Series II Wheel Loader from 2002 has an engine power of 193 kW and counts 12559 operational hours. Always worked in The Netherlands. The total weight of this Caterpillar 966G.

of this Caterpillar 966G Series II is 31125 kg and the dimensions are 9.10 x 2.95 x

3.70. Furthermore, this 966G Series II is equipped with Radio, Klima, Beacon, Heated Cab. The Caterpillar Wheel Loader also has a CE + EPA marking. Do you want more information or do