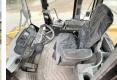

of this Caterpillar 966G Series II is 31125 kg and the dimensions are 9.10 x 2.95 x

3.70. Furthermore, this 966G Series II is equipped with Radio, Klima, Beacon, Heated Cab. The Caterpillar Wheel Loader also has a CE + EPA marking. Do you want more information or do

# **Opties**

Radio

Klima

Beacon Heated Cab