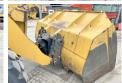

Machinery! This Caterpillar 966G Series II Wheel Loader from 2002 has an engine power of 193 kW and counts 12559 operational hours. Always worked in The Netherlands. The total weight of this Caterpillar 966G.

of this Caterpillar 966G Series II is 31125 kg and the dimensions are 9.10 x 2.95 x

3.70. Furthermore, this 966G Series II is equipped with Radio, Klima, Beacon, Heated Cab. The Caterpillar Wheel Loader also has a CE + EPA marking. Do you want more information or do