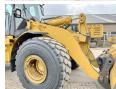

Machinery! This Caterpillar 966G Series II Wheel Loader from 2002 has an engine power of 193 kW and counts 12559 operational hours. Always worked in The Netherlands. The total weight of this Caterpillar 966G.

of this Caterpillar 966G Series II is 31125 kg and the dimensions are 9.10 x 2.95 x

3.70. Furthermore, this 966G Series II is equipped with Radio, Klima, Beacon, Heated Cab. The Caterpillar Wheel Loader also has a CE + EPA marking. Do you want more information or do