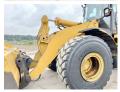

Machinery! This Caterpillar 966G Series II Wheel Loader from 2002 has an engine power of 193 kW and counts 12559 operational hours. Always worked in The Netherlands. The total weight of this Caterpillar 966G.

of this Caterpillar 966G Series II is 31125 kg and the dimensions are 9.10 x 2.95 x

3.70. Furthermore, this 966G Series II is equipped with Radio, Klima, Beacon, Heated Cab. The Caterpillar Wheel Loader also has a CE + EPA marking. Do you want more information or do