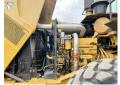

Machinery! This Caterpillar 966G Series II Wheel Loader from 2002 has an engine power of 193 kW and counts 12559 operational hours. Always worked in The Netherlands. The total weight of this Caterpillar 966G.

#### **Motor informatie**

Motor markas? Caterpillar Engine model 3176 Silindirler 6

Turbo

KW cinsinden kapasite 193