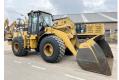

Machinery! This Caterpillar 966G Series II Wheel Loader from 2002 has an engine power of 193 kW and counts 12559 operational hours. Always worked in The Netherlands. The total weight of this Caterpillar 966G.

of this Caterpillar 966G Series II is 31125 kg and the dimensions are 9.10 x 2.95 x

3.70. Furthermore, this 966G Series II is equipped with Radio, Klima, Beacon, Heated Cab. The Caterpillar Wheel Loader also has a CE + EPA marking. Do you want more information or do