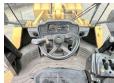

of this Caterpillar 966G Series II is 31125 kg and the dimensions are 9.10 x 2.95 x

3.70. Furthermore, this 966G Series II is equipped with Radio, Klima, Beacon, Heated Cab. The Caterpillar Wheel Loader also has a CE + EPA marking. Do you want more information or do

# **Opties**

Radio

Klima

Beacon Heated Cab