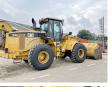

Loader from 2002 has an engine power of 193 kW and counts 12559 operational hours. Always worked in The Netherlands. The total weight of this Caterpillar 966G.

of this Caterpillar 966G Series II is 31125 kg and the dimensions are 9.10 x 2.95 x

3.70. Furthermore, this 966G Series II is equipped with Radio, Klima, Beacon, Heated Cab. The Caterpillar Wheel Loader also has a CE + EPA marking. Do you want more information or do

you want to try the

Caterpillar 966G Series II at our yard? Please let us know.

### Maten / Gewichten

Boyutlar U\*G\*Y 9.10 x 2.95 x 3.70

A??rl?k 31125

#### **Technische informatie**

Sürücü yap?land?rmalar? 4x4

#### **Motor informatie**

Motor markas? Caterpillar Engine model 3176 Silindirler 6

Turbo

KW cinsinden kapasite 193

### **Banden / Rupsen**

































B 12559.200





 80%
 80%
 26.5R25

 80%
 80%
 26.5R25

# **Opties**

Radio

Klima

Beacon Heated Cab