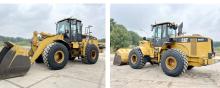

Machinery! This Caterpillar 966G Series II Wheel Loader from 2002 has an engine power of 193 kW and counts 12559 operational hours. Always worked in The Netherlands. The total weight of this Caterpillar 966G.

of this Caterpillar 966G Series II is 31125 kg and the dimensions are 9.10 x 2.95 x

3.70. Furthermore, this 966G Series II is equipped with Radio, Klima, Beacon, Heated Cab. The Caterpillar Wheel Loader also has a CE + EPA marking. Do you want more information or do