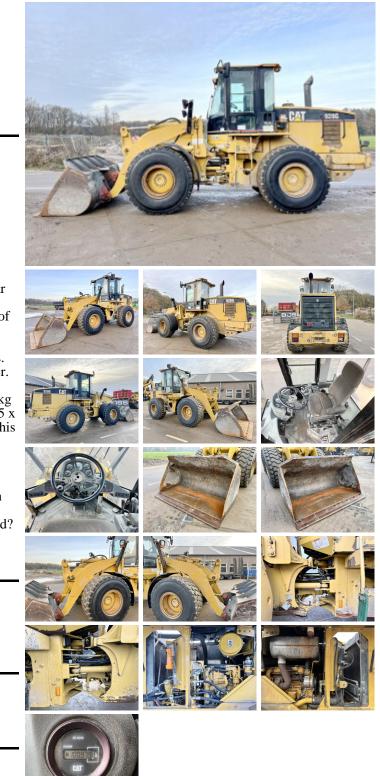

#### Algemeen

Tür Yer Dutch vehicle First owner Certificaat Chassis nummer

Aç?klama

928G Veldhoven, Netherlands

CE 7SR00252 Available at Boss Machinery! This Caterpillar 928G Wheel Loader from 1997 has an engine power of 93 kW and counts 10097 operational hours. Always worked in The Netherlands. Bought from the first owner. The total weight of this Caterpillar 928G is 12600 kg and the dimensions are 7.65 x2.75 x 3.30. Furthermore, this 928G is equipped with Merkezi ya?lama. The Caterpillar Wheel Loader also has a CE marking. Do you want more information or do you want to try the Caterpillar 928G at our yard? Please let us know.

#### Maten / Gewichten

A??rl?k 12600 Boyutlar U\*G\*Y 7.65 x 2.75 x 3.30

#### **Motor informatie**

| Motor markas?         |
|-----------------------|
| Engine model          |
| Silindirler           |
| Turbo                 |
| KW cinsinden kapasite |

Caterpillar 3116T 6

93

## Banden / Rupsen

| 70% | 70% | 20.5 R25 |
|-----|-----|----------|
| 70% | 70% | 20.5 R25 |

### Opties

Merkezi ya?lama