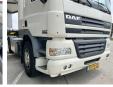

#### Algemeen

CF85.360 + Effer 165-11-48 Tür

Crane

Yer Veldhoven, Netherlands

Dutch vehicle

Certificaat CE

> Available at Boss Machinery! This DAF CF85.360 + Effer 165-11-48 Crane Truck from 2007 has an engine power of 265 kW and has 1452026 kilometres on the clock. Always worked in The Netherlands. The total