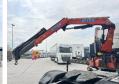

# **DAF CF85.360 + Effer** 165-11-48 Crane

#### Algemeen

CF85.360 + Effer 165-11-48 Tür

Crane

Yer Veldhoven, Netherlands

Dutch vehicle

Certificaat CE

> Available at Boss Machinery! This DAF CF85.360 + Effer 165-11-48 Crane Truck from 2007 has an engine power of 265 kW and has 1452026 kilometres on the clock. Always worked in The Netherlands. The total