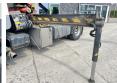

# **DAF CF85.360 + Effer** 165-11-48 Crane

#### Algemeen

CF85.360 + Effer 165-11-48 Tür

Crane

Yer Veldhoven, Netherlands

Dutch vehicle

Certificaat CE

> Available at Boss Machinery! This DAF CF85.360 + Effer 165-11-48 Crane Truck from 2007 has an engine power of 265 kW and has 1452026 kilometres on the clock. Always worked in The Netherlands. The total