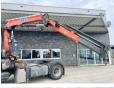

# **DAF CF85.360 + Effer** 165-11-48 Crane

#### Algemeen

CF85.360 + Effer 165-11-48 Tür

Crane

Yer Veldhoven, Netherlands

Dutch vehicle

Certificaat CE

> Available at Boss Machinery! This DAF CF85.360 + Effer 165-11-48 Crane Truck from 2007 has an engine power of 265 kW and has 1452026 kilometres on the clock. Always worked in The Netherlands. The total