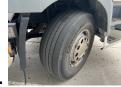

#### Algemeen

CF85.360 + Effer 165-11-48 Tür

Crane

Yer Veldhoven, Netherlands

Dutch vehicle

Certificaat CE

> Available at Boss Machinery! This DAF CF85.360 + Effer 165-11-48 Crane Truck from 2007 has an engine power of 265 kW and has 1452026 kilometres on the clock. Always worked in The Netherlands. The total