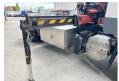

# **DAF CF85.360 + Effer** 165-11-48 Crane

#### Algemeen

CF85.360 + Effer 165-11-48 Tür

Crane

Yer Veldhoven, Netherlands

Dutch vehicle

Certificaat CE

> Available at Boss Machinery! This DAF CF85.360 + Effer 165-11-48 Crane Truck from 2007 has an engine power of 265 kW and has 1452026 kilometres on the clock. Always worked in The Netherlands. The total