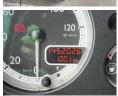

# € 22.500özel

Y?1 2007 Referans numaras? BC141 1.452.026 Kilometre

#### Algemeen

CF85.360 + Effer 165-11-48 Tür

Crane

Yer Veldhoven, Netherlands

Dutch vehicle

Certificaat CE

> Available at Boss Machinery! This DAF CF85.360 + Effer 165-11-48 Crane Truck from 2007 has an engine power of 265 kW and has 1452026 kilometres on the clock. Always worked in The Netherlands. The total