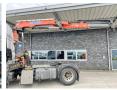

# **DAF CF85.360 + Effer** 165-11-48 Crane

#### Algemeen

CF85.360 + Effer 165-11-48 Tür

Crane

Yer Veldhoven, Netherlands

Dutch vehicle

Certificaat CE

> Available at Boss Machinery! This DAF CF85.360 + Effer 165-11-48 Crane Truck from 2007 has an engine power of 265 kW and has 1452026 kilometres on the clock. Always worked in The Netherlands. The total