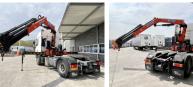

# **DAF CF85.360 + Effer** 165-11-48 Crane

#### Algemeen

CF85.360 + Effer 165-11-48 Tür

Crane

Yer Veldhoven, Netherlands

Dutch vehicle

Certificaat CE

> Available at Boss Machinery! This DAF CF85.360 + Effer 165-11-48 Crane Truck from 2007 has an engine power of 265 kW and has 1452026 kilometres on the clock. Always worked in The Netherlands. The total