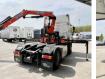

# **DAF CF85.360 + Effer** 165-11-48 Crane

#### Algemeen

CF85.360 + Effer 165-11-48 Tür

Crane

Yer Veldhoven, Netherlands

Dutch vehicle

Certificaat CE

> Available at Boss Machinery! This DAF CF85.360 + Effer 165-11-48 Crane Truck from 2007 has an engine power of 265 kW and has 1452026 kilometres on the clock. Always worked in The Netherlands. The total