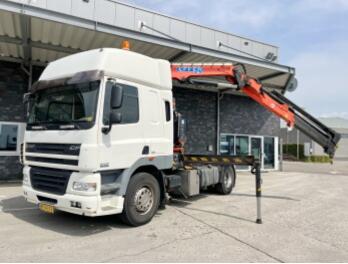

# **DAF CF85.360 + Effer** 165-11-48 Crane

#### Algemeen

CF85.360 + Effer 165-11-48 Tür

Crane

Yer Veldhoven, Netherlands

Dutch vehicle

Certificaat CE

> Available at Boss Machinery! This DAF CF85.360 + Effer 165-11-48 Crane Truck from 2007 has an engine power of 265 kW and has 1452026 kilometres on the clock. Always worked in The Netherlands. The total