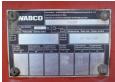

#### **Algemeen**

Aç?klama

TürD712/30TRI/50/62YerVeldhoven, NetherlandsChassis nummerYA2D133913750C003

Available at Boss Machinery! This Mol D712/30TRI/50/62 Trailer from 1999 has an engine power of - kW and counts 0 operational hours. The total weight of this Mol

D712/30TRI/50/62 is 6890 kg and the dimensions are

13.60 x 2.75 x 3.82. Furthermore, this D712/30TRI/50/62 is equipped with Merkezi ya?lama. Do you want more information or do you want

to try the Mol

D712/30TRI/50/62 at our yard? Please let us know.