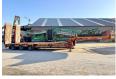

#### **Algemeen**

Aç?klama

TürD712/30TRI/50/62YerVeldhoven, NetherlandsChassis nummerYA2D133913750C003

Available at Boss Machinery! This Mol D712/30TRI/50/62 Trailer from 1999 has an engine power of - kW and counts 0 operational hours. The total weight of this Mol

D712/30TRI/50/62 is 6890 kg and the dimensions are

13.60 x 2.75 x 3.82. Furthermore, this D712/30TRI/50/62 is equipped with Merkezi ya?lama. Do you want more information or do you want

to try the Mol

D712/30TRI/50/62 at our yard? Please let us know.