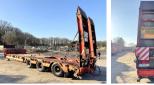

ferans numaras? **BM005962** 

#### **Algemeen**

Aç?klama

TürD712/30TRI/50/62YerVeldhoven, NetherlandsChassis nummerYA2D133913750C003

Available at Boss Machinery! This Mol D712/30TRI/50/62 Trailer from 1999 has an engine power of - kW and counts 0 operational hours. The total weight of this Mol

D712/30TRI/50/62 is 6890 kg and the dimensions are

13.60 x 2.75 x 3.82. Furthermore, this D712/30TRI/50/62 is equipped with Merkezi ya?lama. Do you want more information or do you want

to try the Mol

D712/30TRI/50/62 at our yard? Please let us know.

#### **Maten / Gewichten**

Boyutlar U\*G\*Y 13.60 x 2.75 x 3.82

A??rl?k 6890 GVW 50000

# Banden / Rupsen

 40%
 40%
 235/75R17.5

 40%
 40%
 235/75R17.5

 40%
 40%
 235/75R17.5

## **Opties**

Merkezi ya?lama

# **Opbouw**

Hydraulic ramps