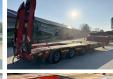

#### **Algemeen**

Aç?klama

TürD712/30TRI/50/62YerVeldhoven, NetherlandsChassis nummerYA2D133913750C003

Available at Boss Machinery! This Mol D712/30TRI/50/62 Trailer from 1999 has an engine power of - kW and counts 0 operational hours. The total weight of this Mol

D712/30TRI/50/62 is 6890 kg and the dimensions are

13.60 x 2.75 x 3.82. Furthermore, this D712/30TRI/50/62 is equipped with Merkezi ya?lama. Do you want more information or do you want

to try the Mol

D712/30TRI/50/62 at our yard? Please let us know.