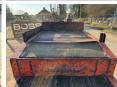

#### **Algemeen**

Aç?klama

TürD712/30TRI/50/62YerVeldhoven, NetherlandsChassis nummerYA2D133913750C003

Available at Boss Machinery! This Mol D712/30TRI/50/62 Trailer from 1999 has an engine power of - kW and counts 0 operational hours. The total weight of this Mol

D712/30TRI/50/62 is 6890 kg and the dimensions are

13.60 x 2.75 x 3.82. Furthermore, this D712/30TRI/50/62 is equipped with Merkezi ya?lama. Do you want more information or do you want

to try the Mol

D712/30TRI/50/62 at our yard? Please let us know.