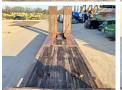

as? **BM005962** 

#### **Algemeen**

Aç?klama

TürD712/30TRI/50/62YerVeldhoven, NetherlandsChassis nummerYA2D133913750C003

Available at Boss Machinery! This Mol D712/30TRI/50/62 Trailer from 1999 has an engine power of - kW and counts 0 operational hours. The total weight of this Mol

D712/30TRI/50/62 is 6890 kg and the dimensions are

13.60 x 2.75 x 3.82. Furthermore, this D712/30TRI/50/62 is equipped with Merkezi ya?lama. Do you want more information or do you want

to try the Mol

D712/30TRI/50/62 at our yard? Please let us know.

#### **Maten / Gewichten**

Boyutlar U\*G\*Y 13.60 x 2.75 x 3.82

A??rl?k 6890 GVW 50000

# Banden / Rupsen

 40%
 40%
 235/75R17.5

 40%
 40%
 235/75R17.5

 40%
 40%
 235/75R17.5

## **Opties**

Merkezi ya?lama

# **Opbouw**

Hydraulic ramps