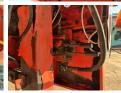

** 

#### **Algemeen**

Aç?klama

TürD712/30TRI/50/62YerVeldhoven, NetherlandsChassis nummerYA2D133913750C003

Available at Boss Machinery! This Mol D712/30TRI/50/62 Trailer from 1999 has an engine power of - kW and counts 0 operational hours. The total weight of this Mol

D712/30TRI/50/62 is 6890 kg and the dimensions are

13.60 x 2.75 x 3.82. Furthermore, this D712/30TRI/50/62 is equipped with Merkezi ya?lama. Do you want more information or do you want

to try the Mol

D712/30TRI/50/62 at our yard? Please let us know.

#### **Maten / Gewichten**

Boyutlar U\*G\*Y 13.60 x 2.75 x 3.82

A??rl?k 6890 GVW 50000

# Banden / Rupsen

 40%
 40%
 235/75R17.5

 40%
 40%
 235/75R17.5

 40%
 40%
 235/75R17.5

## **Opties**

Merkezi ya?lama

# **Opbouw**

Hydraulic ramps