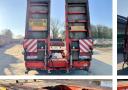

rans numaras? **BM005962** 

#### **Algemeen**

Aç?klama

TürD712/30TRI/50/62YerVeldhoven, NetherlandsChassis nummerYA2D133913750C003

Available at Boss Machinery! This Mol D712/30TRI/50/62 Trailer from 1999 has an engine power of - kW and counts 0 operational hours. The total weight of this Mol

D712/30TRI/50/62 is 6890 kg and the dimensions are

13.60 x 2.75 x 3.82. Furthermore, this D712/30TRI/50/62 is equipped with Merkezi ya?lama. Do you want more information or do you want

to try the Mol

D712/30TRI/50/62 at our yard? Please let us know.

#### **Maten / Gewichten**

Boyutlar U\*G\*Y 13.60 x 2.75 x 3.82

A??rl?k 6890 GVW 50000

# Banden / Rupsen

 40%
 40%
 235/75R17.5

 40%
 40%
 235/75R17.5

 40%
 40%
 235/75R17.5

## **Opties**

Merkezi ya?lama

# **Opbouw**

Hydraulic ramps