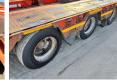

# Banden / Rupsen

 40%
 40%
 235/75R17.5

 40%
 40%
 235/75R17.5

 40%
 40%
 235/75R17.5