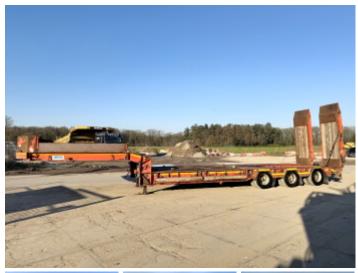

#### **Algemeen**

Aç?klama

TürD712/30TRI/50/62YerVeldhoven, NetherlandsChassis nummerYA2D133913750C003

Available at Boss Machinery! This Mol D712/30TRI/50/62 Trailer from 1999 has an engine power of - kW and counts 0 operational hours. The total weight of this Mol

D712/30TRI/50/62 is 6890 kg and the dimensions are

13.60 x 2.75 x 3.82. Furthermore, this D712/30TRI/50/62 is equipped with Merkezi ya?lama. Do you want more information or do you want

to try the Mol

D712/30TRI/50/62 at our yard? Please let us know.

#### **Maten / Gewichten**

Boyutlar U\*G\*Y 13.60 x 2.75 x 3.82

A??rl?k 6890 GVW 50000