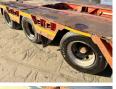

# Banden / Rupsen

 40%
 40%
 235/75R17.5

 40%
 40%
 235/75R17.5

 40%
 40%
 235/75R17.5