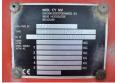

#### **Algemeen**

Aç?klama

TürD712/30TRI/50/62YerVeldhoven, NetherlandsChassis nummerYA2D133913750C003

Available at Boss Machinery! This Mol D712/30TRI/50/62 Trailer from 1999 has an engine power of - kW and counts 0 operational hours. The total weight of this Mol

D712/30TRI/50/62 is 6890 kg and the dimensions are

13.60 x 2.75 x 3.82. Furthermore, this D712/30TRI/50/62 is equipped with Merkezi ya?lama. Do you want more information or do you want

to try the Mol

D712/30TRI/50/62 at our yard? Please let us know.