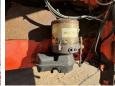

5962** 

#### **Algemeen**

Aç?klama

TürD712/30TRI/50/62YerVeldhoven, NetherlandsChassis nummerYA2D133913750C003

Available at Boss Machinery! This Mol D712/30TRI/50/62 Trailer from 1999 has an engine power of - kW and counts 0 operational hours. The total weight of this Mol

D712/30TRI/50/62 is 6890 kg and the dimensions are

13.60 x 2.75 x 3.82. Furthermore, this D712/30TRI/50/62 is equipped with Merkezi ya?lama. Do you want more information or do you want

to try the Mol

D712/30TRI/50/62 at our yard? Please let us know.

#### **Maten / Gewichten**

Boyutlar U\*G\*Y 13.60 x 2.75 x 3.82

A??rl?k 6890 GVW 50000

# Banden / Rupsen

 40%
 40%
 235/75R17.5

 40%
 40%
 235/75R17.5

 40%
 40%
 235/75R17.5

## **Opties**

Merkezi ya?lama

# **Opbouw**

Hydraulic ramps