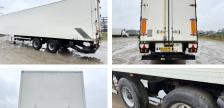

#### **Algemeen**

Tür DRO-12-20

Yer Veldhoven, Netherlands

Dutch vehicle

Aç?klama

Chassis nummer XL2000010002637

Available at Boss Machinery! This

Groenewegen DRO-12-20 Trailer from 2001 has an engine power of - kW and counts 0 operational hours. Always worked in The

Netherlands. The total weight of this Groenewegen DRO-12-20 is 9100 kg and the dimensions are 14.00 x 2.55

dimensions are 14.00 x 2.55 x 4.00. Furthermore, this DRO-12-20 is equipped with . Do you want more information or do you want to try the Groenewegen DRO-12-20 at our yard? Please let