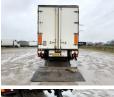

#### **Algemeen**

Tür DRO-12-20

Yer Veldhoven, Netherlands

Dutch vehicle

Aç?klama

Chassis nummer XL2000010002637

Available at Boss Machinery! This

Groenewegen DRO-12-20 Trailer from 2001 has an engine power of - kW and counts 0 operational hours. Always worked in The

Netherlands. The total weight of this Groenewegen DRO-12-20 is 9100 kg and the dimensions are 14.00 x 2.55

dimensions are 14.00 x 2.55 x 4.00. Furthermore, this DRO-12-20 is equipped with . Do you want more information or do you want to try the Groenewegen DRO-12-20 at our yard? Please let