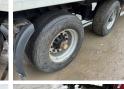

#### **Banden / Rupsen**

Spare tire

 30%
 30%
 385/65R22.5

 30%
 30%
 385/65R22.5