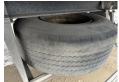

#### **Banden / Rupsen**

Spare tire

 30%
 30%
 385/65R22.5

 30%
 30%
 385/65R22.5