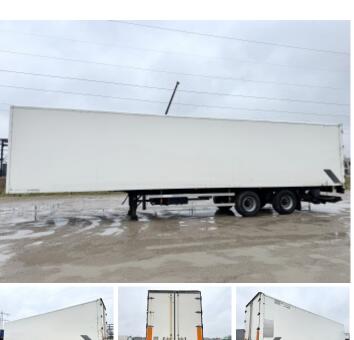

#### **Algemeen**

Tür DRO-12-20

Yer Veldhoven, Netherlands

Dutch vehicle

Aç?klama

Chassis nummer XL2000010002637

Available at Boss Machinery! This

Groenewegen DRO-12-20 Trailer from 2001 has an engine power of - kW and counts 0 operational hours. Always worked in The

Netherlands. The total weight of this Groenewegen DRO-12-20 is 9100 kg and the dimensions are 14.00 x 2.55

dimensions are 14.00 x 2.55 x 4.00. Furthermore, this DRO-12-20 is equipped with . Do you want more information or do you want to try the Groenewegen DRO-12-20 at our yard? Please let

### Maten / Gewichten

Maksimum yük kapasitesi 22900 A??rl?k 9100 GVW 32000

Boyutlar U\*G\*Y 14.00 x 2.55 x 4.00