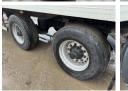

#### **Banden / Rupsen**

Spare tire

 30%
 30%
 385/65R22.5

 30%
 30%
 385/65R22.5