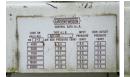

Tür DRO-12-20

Yer Veldhoven, Netherlands

Dutch vehicle

Aç?klama

Chassis nummer XL2000010002637

Available at Boss Machinery! This

Groenewegen DRO-12-20 Trailer from 2001 has an engine power of - kW and counts 0 operational hours. Always worked in The

Netherlands. The total weight of this Groenewegen DRO-12-20 is 9100 kg and the dimensions are 14.00 x 2.55

dimensions are 14.00 x 2.55 x 4.00. Furthermore, this DRO-12-20 is equipped with . Do you want more information or do you want to try the Groenewegen DRO-12-20 at our yard? Please let

us know.

### Maten / Gewichten

Maksimum yük kapasitesi 22900 A??rl?k 9100 GVW 32000

Boyutlar U\*G\*Y 14.00 x 2.55 x 4.00

#### **Banden / Rupsen**

Spare tire

 30%
 30%
 385/65R22.5

 30%
 30%
 385/65R22.5