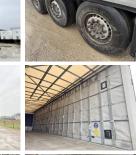

#### **Algemeen**

Tür SCB\*S3T Speed Curtain

Dranktrailer

Yer Veldhoven, Netherlands

Dutch vehicle

Aç?klama

Chassis nummer WSM00000003174854

Available at Boss Machinery! This Schmitz Cargobull SCB\*S3T Speed Curtain Dranktrailer Trailer from 2013 has an engine power of - kW and counts 0 operational hours. Always worked in The Netherlands. The total weight of this Schmitz Cargobull SCB\*S3T

The total weight of this Schmitz Cargobull SCB\*S3T Speed Curtain Dranktrailer is 6918 kg and the dimensions are 14.00 x 2.55 x 4.00. Furthermore, this SCB\*S3T Speed Curtain Dranktrailer is equipped with . Do you want more information or do you want to try the Schmitz

### Banden / Rupsen

 40%
 40%
 385/65R22.5

 40%
 40%
 385/65R22.5

 40%
 40%
 385/65R22.5