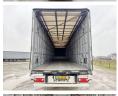

#### **Algemeen**

Tür SCB\*S3T Speed Curtain

Dranktrailer

Yer Veldhoven, Netherlands

Dutch vehicle

Aç?klama

Chassis nummer WSM00000003174854

Available at Boss Machinery! This Schmitz Cargobull SCB\*S3T Speed Curtain Dranktrailer Trailer from 2013 has an engine power of - kW and counts 0 operational hours. Always worked in The Netherlands. The total weight of this Schmitz Cargobull SCB\*S3T

The total weight of this Schmitz Cargobull SCB\*S3T Speed Curtain Dranktrailer is 6918 kg and the dimensions are 14.00 x 2.55 x 4.00. Furthermore, this SCB\*S3T Speed Curtain Dranktrailer is equipped with . Do you want more information or do you want to try the Schmitz