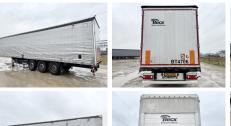

#### **Algemeen**

Tür SCB\*S3T Speed Curtain

Dranktrailer

Yer Veldhoven, Netherlands

Dutch vehicle

Aç?klama

Chassis nummer WSM00000003174854

Available at Boss Machinery! This Schmitz Cargobull SCB\*S3T Speed Curtain Dranktrailer Trailer from 2013 has an engine power of - kW and counts 0 operational hours. Always worked in The Netherlands. The total weight of this Schmitz Cargobull SCB\*S3T

The total weight of this Schmitz Cargobull SCB\*S3T Speed Curtain Dranktrailer is 6918 kg and the dimensions are 14.00 x 2.55 x 4.00. Furthermore, this SCB\*S3T Speed Curtain Dranktrailer is equipped with . Do you want more information or do you want to try the Schmitz