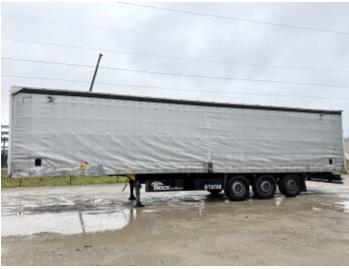

#### **Algemeen**

Tür SCB\*S3T Speed Curtain

Dranktrailer

Yer Veldhoven, Netherlands

Dutch vehicle

Aç?klama

Chassis nummer WSM00000003174854

Available at Boss Machinery! This Schmitz Cargobull SCB\*S3T Speed Curtain Dranktrailer Trailer from 2013 has an engine power of - kW and counts 0 operational hours. Always worked in The Netherlands. The total weight of this Schmitz Cargobull SCB\*S3T

The total weight of this Schmitz Cargobull SCB\*S3T Speed Curtain Dranktrailer is 6918 kg and the dimensions are 14.00 x 2.55 x 4.00. Furthermore, this SCB\*S3T Speed Curtain Dranktrailer is equipped with . Do you want more information or do you want to try the Schmitz