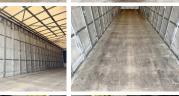

The total weight of this Schmitz Cargobull SCB\*S3T Speed Curtain Dranktrailer is 6918 kg and the dimensions are 14.00 x 2.55 x 4.00. Furthermore, this SCB\*S3T Speed Curtain Dranktrailer is equipped with . Do you want more information or do you want to try the Schmitz

#### Maten / Gewichten

Extra dimensions: Inside: 13.55 x 2.48 x 2.73 Boyutlar U\*G\*Y 14.00 x 2.55 x 4.00

Boyutlar U\*G\*Y 14.00 : A??rl?k 6918 Maksimum yük kapasitesi 39000