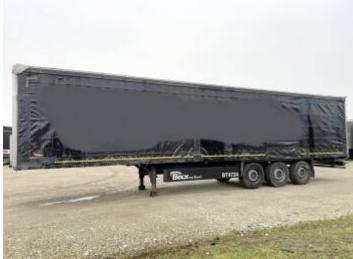

#### **Algemeen**

Tür SCB\*S3T Speed Curtain

Dranktrailer

Yer Veldhoven, Netherlands

Dutch vehicle

Aç?klama

Available at Boss Machinery! This Schmitz Cargobull SCB\*S3T Speed Curtain Dranktrailer Trailer from 2013 has an engine power of - kW and counts 0 operational hours. Always worked in The Netherlands. The total weight of this Schmitz Cargobull SCB\*S3T Speed Curtain Dranktrailer is 6918 kg and the dimensions are 14.00 x 2.55 x 4.00.

Speed Curtain Dranktrailer is 6918 kg and the dimensions are 14.00 x 2.55 x 4.00. Furthermore, this SCB\*S3T Speed Curtain Dranktrailer is equipped with . Do you want more information or do you want to try the Schmitz Cargobull SCB\*S3T Speed Curtain Dranktrailer at our yard? Please let us know.