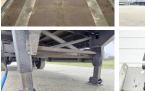

#### **Algemeen**

Tür SCB\*S3T Speed Curtain

Dranktrailer

Yer Veldhoven, Netherlands

Dutch vehicle

Aç?klama

Available at Boss Machinery! This Schmitz Cargobull SCB\*S3T Speed Curtain Dranktrailer Trailer from 2013 has an engine power of - kW and counts 0 operational hours. Always worked in The Netherlands. The total weight of this Schmitz Cargobull SCB\*S3T Speed Curtain Dranktrailer is 6918 kg and the dimensions are 14.00 x 2.55 x 4.00.

Speed Curtain Dranktrailer is 6918 kg and the dimensions are 14.00 x 2.55 x 4.00. Furthermore, this SCB\*S3T Speed Curtain Dranktrailer is equipped with . Do you want more information or do you want to try the Schmitz Cargobull SCB\*S3T Speed Curtain Dranktrailer at our yard? Please let us know.