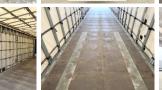

#### **Algemeen**

Tür SCB\*S3T Speed Curtain

Dranktrailer

Yer Veldhoven, Netherlands

Dutch vehicle

Aç?klama

Available at Boss Machinery! This Schmitz Cargobull SCB\*S3T Speed Curtain Dranktrailer Trailer from 2013 has an engine power of - kW and counts 0 operational hours. Always worked in The Netherlands. The total weight of this Schmitz Cargobull SCB\*S3T Speed Curtain Dranktrailer is 6918 kg and the dimensions are 14.00 x 2.55 x 4.00.

Speed Curtain Dranktrailer is 6918 kg and the dimensions are 14.00 x 2.55 x 4.00. Furthermore, this SCB\*S3T Speed Curtain Dranktrailer is equipped with . Do you want more information or do you want to try the Schmitz Cargobull SCB\*S3T Speed Curtain Dranktrailer at our yard? Please let us know.