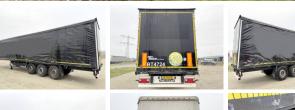

#### **Algemeen**

Tür SCB\*S3T Speed Curtain

Dranktrailer

Yer Veldhoven, Netherlands

Dutch vehicle

Aç?klama

Available at Boss Machinery! This Schmitz Cargobull SCB\*S3T Speed Curtain Dranktrailer Trailer from 2013 has an engine power of - kW and counts 0 operational hours. Always worked in The Netherlands. The total weight of this Schmitz Cargobull SCB\*S3T Speed Curtain Dranktrailer is 6918 kg and the dimensions are 14.00 x 2.55 x 4.00.

Speed Curtain Dranktrailer is 6918 kg and the dimensions are 14.00 x 2.55 x 4.00. Furthermore, this SCB\*S3T Speed Curtain Dranktrailer is equipped with . Do you want more information or do you want to try the Schmitz Cargobull SCB\*S3T Speed Curtain Dranktrailer at our yard? Please let us know.