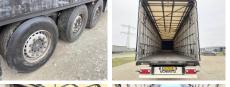

#### **Algemeen**

Tür SCB\*S3T Speed Curtain

Dranktrailer

Yer Veldhoven, Netherlands

Dutch vehicle

Aç?klama

Available at Boss Machinery! This Schmitz Cargobull SCB\*S3T Speed Curtain Dranktrailer Trailer from 2013 has an engine power of - kW and counts 0 operational hours. Always worked in The Netherlands. The total weight of this Schmitz Cargobull SCB\*S3T Speed Curtain Dranktrailer is 6918 kg and the dimensions are 14.00 x 2.55 x 4.00.

Speed Curtain Dranktrailer is 6918 kg and the dimensions are 14.00 x 2.55 x 4.00. Furthermore, this SCB\*S3T Speed Curtain Dranktrailer is equipped with . Do you want more information or do you want to try the Schmitz Cargobull SCB\*S3T Speed Curtain Dranktrailer at our yard? Please let us know.

#### **Banden / Rupsen**

 40%
 40%
 385/65R22.5

 40%
 40%
 385/65R22.5

 40%
 40%
 385/65R22.5