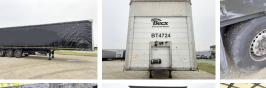

#### **Algemeen**

Tür SCB\*S3T Speed Curtain

Dranktrailer

Yer Veldhoven, Netherlands

Dutch vehicle

Aç?klama

Available at Boss Machinery! This Schmitz Cargobull SCB\*S3T Speed Curtain Dranktrailer Trailer from 2013 has an engine power of - kW and counts 0 operational hours. Always worked in The Netherlands. The total weight of this Schmitz Cargobull SCB\*S3T Speed Curtain Dranktrailer is 6918 kg and the dimensions are 14.00 x 2.55 x 4.00.

Speed Curtain Dranktrailer is 6918 kg and the dimensions are 14.00 x 2.55 x 4.00. Furthermore, this SCB\*S3T Speed Curtain Dranktrailer is equipped with . Do you want more information or do you want to try the Schmitz Cargobull SCB\*S3T Speed Curtain Dranktrailer at our yard? Please let us know.