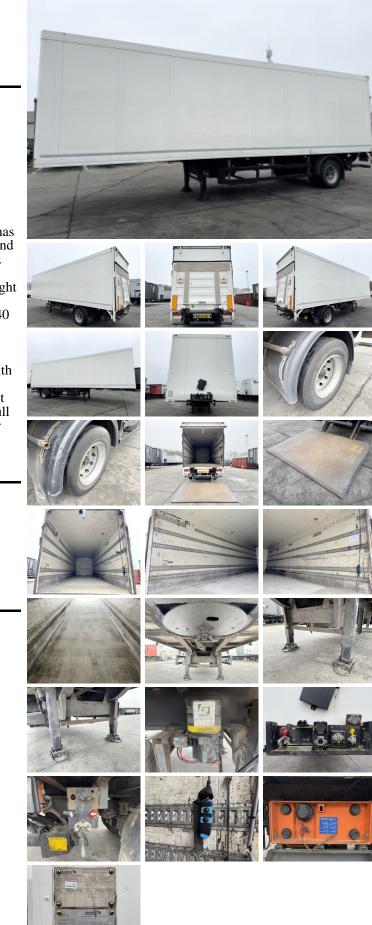

## Algemeen

Tür Yer Dutch vehicle Chassis nummer SKO 10 City Trailer Veldhoven, Netherlands

WSMS7150000109128 Available at Boss Machinery! This Schmitz Cargobull SKO 10 City Trailer Trailer from 1999 has an engine power of - kW and counts 0 operational hours. Always worked in The Netherlands. The total weight of this Schmitz Cargobull SKO 10 City Trailer is 6740 kg and the dimensions are 10.50 x 2.55 x 4.00. Furthermore, this SKO 10 City Trailer is equipped with . Do you want more information or do you want to try the Schmitz Cargobull SKO 10 City Trailer at our yard? Please let us know.

### Maten / Gewichten

Boyutlar U\*G\*Y Maksimum yük kapasitesi GVW A??rl?k 10.50 x 2.55 x 4.00 15260 22000 6740