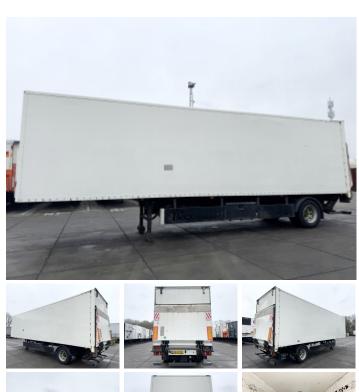

#### **Algemeen**

Tür DRO-10-10 City Trailer Yer Veldhoven, Netherlands

Dutch vehicle

Aç?klama

Chassis nummer XL9620000X0002698

Available at Boss Machinery! This

Groenewegen DRO-10-10 City Trailer Trailer from 2000 has an engine power of kW and counts 0 operational hours. Always worked in The Netherlands. The total weight of this Groenewegen DRO-10-10 City Trailer is 6860 kg

and the dimensions are 10.50 x 2.55 x 4.00. Furthermore, this DRO-10-10 City Trailer is equipped with . Do you want more information or do

you want to try the Groenewegen DRO-10-10 City Trailer at our yard? Please let us know.

#### **Maten / Gewichten**

Maksimum yük kapasitesi 13140 A??rl?k 6860 GVW 20000

Boyutlar U\*G\*Y 10.50 x 2.55 x 4.00