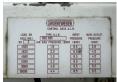

#### **Algemeen**

Tür DRO-10-10 City Trailer Yer Veldhoven, Netherlands

Dutch vehicle

Aç?klama

Chassis nummer XL9620000X0002698

Available at Boss Machinery! This

Groenewegen DRO-10-10 City Trailer Trailer from 2000 has an engine power of kW and counts 0 operational hours. Always worked in The Netherlands. The total weight of this Groenewegen DRO-10-10 City Trailer is 6860 kg

and the dimensions are 10.50 x 2.55 x 4.00. Furthermore, this DRO-10-10 City Trailer is equipped with . Do you want more information or do

you want to try the Groenewegen DRO-10-10 City Trailer at our yard? Please let us know.

#### **Maten / Gewichten**

Maksimum yük kapasitesi 13140 A??rl?k 6860 GVW 20000

Boyutlar U\*G\*Y 10.50 x 2.55 x 4.00