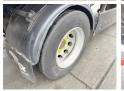

#### **Algemeen**

Tür DRO-10-10 City Trailer Yer Veldhoven, Netherlands

Dutch vehicle

Aç?klama

Chassis nummer XL9620000X0002698

Available at Boss Machinery! This

Groenewegen DRO-10-10 City Trailer Trailer from 2000 has an engine power of kW and counts 0 operational hours. Always worked in The Netherlands. The total weight of this Groenewegen DRO-10-10 City Trailer is 6860 kg

and the dimensions are 10.50 x 2.55 x 4.00. Furthermore, this DRO-10-10 City Trailer is equipped with . Do you want more information or do

you want to try the Groenewegen DRO-10-10 City Trailer at our yard? Please let us know.

#### **Maten / Gewichten**

Maksimum yük kapasitesi 13140 A??rl?k 6860 GVW 20000

Boyutlar U\*G\*Y 10.50 x 2.55 x 4.00

### Banden / Rupsen

Spare tire

40% 40% 275/70R22.5