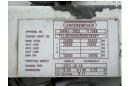

#### **Algemeen**

Tür DRO-10-10 City Trailer Yer Veldhoven, Netherlands

Dutch vehicle

Aç?klama

Chassis nummer XL9620000X0002698

Available at Boss Machinery! This

Groenewegen DRO-10-10 City Trailer Trailer from 2000 has an engine power of kW and counts 0 operational hours. Always worked in The Netherlands. The total weight of this Groenewegen DRO-10-10 City Trailer is 6860 kg

and the dimensions are 10.50 x 2.55 x 4.00. Furthermore, this DRO-10-10 City Trailer is equipped with . Do you want more information or do

you want to try the Groenewegen DRO-10-10 City Trailer at our yard? Please let us know.

#### **Maten / Gewichten**

Maksimum yük kapasitesi 13140 A??rl?k 6860 GVW 20000

Boyutlar U\*G\*Y 10.50 x 2.55 x 4.00