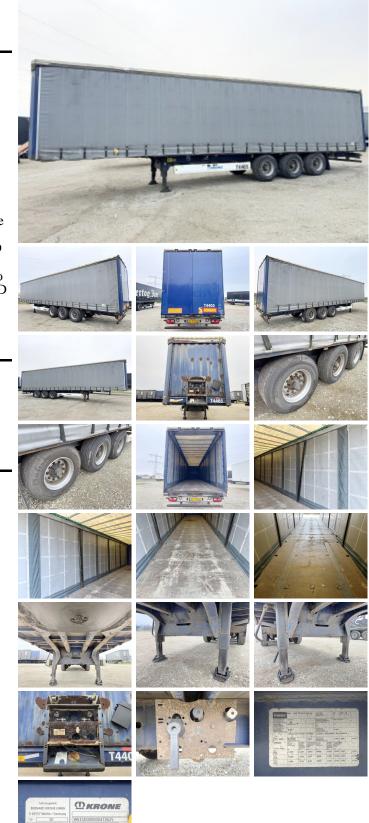

## Algemeen

Tür Yer Chassis nummer

SD Veldhoven, Netherlands WKESD00000473625 Available at Boss Machinery! This Krone SD Trailer from 2010 has an engine power of - kW and counts 0 operational hours. The total weight of this Krone SD is 7300 kg and the dimensions are 14.00 x 2.55 x 4.00. Furthermore, this SD is equipped with . Do you want more information or do you want to try the Krone SD at our yard? Please let us know.

## Maten / Gewichten

Boyutlar U\*G\*Y14Maksimum yük kapasitesi41A??rl?k73

14.00 x 2.55 x 4.00 41000 7300