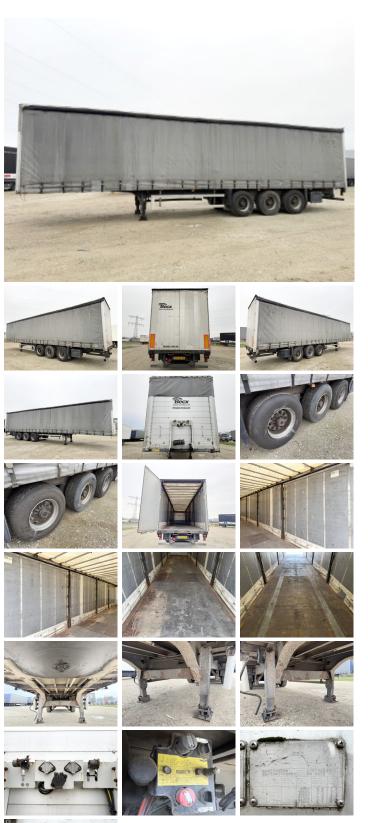

#### **Algemeen**

Tür S01

Yer Veldhoven, Netherlands

Dutch vehicle

Aç?klama

Chassis nummer WSMS6980000498624

Available at Boss

Machinery! This Schmitz Cargobull S01 Trailer from 2002 has an engine power of kW and counts 0 operational hours. Always worked in The Netherlands. The total weight of this Schmitz Cargobull

S01 is 7520 kg and the dimensions are 14.00 x 2.55 x 4.00. Furthermore, this S01 is equipped with . Do you want more information or do you want to try the Schmitz Cargobull S01 at our yard?

Please let us know.

#### Maten / Gewichten

Maksimum yük kapasitesi 39000

Extra dimensions: Inside: 13.55 x 2.48 x 2.73

A??rl?k 7520

Boyutlar U\*G\*Y 14.00 x 2.55 x 4.00