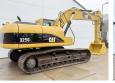

# Caterpillar 325CL (NEW BOOM/STICK/BUCKET)

BOOM/STICK/BUCKET) Excavator from 2004 has an engine power of 128 kW and counts 9478 operational hours. The total weight of this Caterpillar 325CL (NEW BOOM/STICK/BUCKET) is 28400 kg and the dimensions