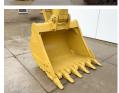

# Caterpillar 325CL (NEW BOOM/STICK/BUCKET)

BOOM/STICK/BUCKET) Excavator from 2004 has an engine power of 128 kW and counts 9478 operational hours. The total weight of this Caterpillar 325CL (NEW BOOM/STICK/BUCKET) is 28400 kg and the dimensions