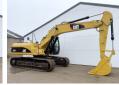

# Caterpillar 325CL (NEW BOOM/STICK/BUCKET)

BOOM/STICK/BUCKET) Excavator from 2004 has an engine power of 128 kW and counts 9478 operational hours. The total weight of this Caterpillar 325CL (NEW BOOM/STICK/BUCKET) is 28400 kg and the dimensions