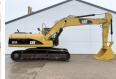

# Caterpillar 325CL (NEW BOOM/STICK/BUCKET)

BOOM/STICK/BUCKET) Excavator from 2004 has an engine power of 128 kW and counts 9478 operational hours. The total weight of this Caterpillar 325CL (NEW BOOM/STICK/BUCKET) is 28400 kg and the dimensions