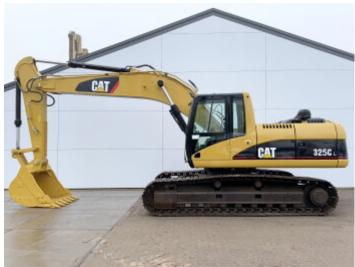

# Caterpillar 325CL (NEW BOOM/STICK/BUCKET)

BOOM/STICK/BUCKET) Excavator from 2004 has an engine power of 128 kW and counts 9478 operational hours. The total weight of this Caterpillar 325CL (NEW BOOM/STICK/BUCKET) is 28400 kg and the dimensions

are 9.60 x 3.30 x 3.23. Furthermore, this 325CL

Aç?klama (NEW

BOOM/STICK/BUCKET) is equipped with Climate Control, Klima, Air Suspension Seat, Çekiç fonksiyonu, Merkezi ya?lama. The Caterpillar Excavator also has a CE + EPA marking. Do you want more information or do you want to try the Caterpillar