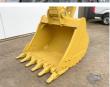

325CL (NEW

BOOM/STICK/BUCKET) Excavator from 2004 has an engine power of 128 kW and counts 9478 operational hours. The total weight of this Caterpillar 325CL (NEW BOOM/STICK/BUCKET) is 28400 kg and the dimensions

are 9.60 x 3.30 x 3.23. Furthermore, this 325CL

Aç?klama (NEW

BOOM/STICK/BUCKET) is equipped with Climate Control, Klima, Air Suspension Seat, Çekiç fonksiyonu, Merkezi ya?lama. The Caterpillar Excavator also has a CE + EPA marking. Do you want more information or do you want to try the Caterpillar

325CL (NEW

BOOM/STICK/BUCKET) at our yard? Please let us know.

### Maten / Gewichten

A??rl?k 28400

Boyutlar U\*G\*Y 9.60 x 3.30 x 3.23

## **Motor informatie**

Motor markas? Caterpillar Engine model 3126 Silindirler 6

Turbo

KW cinsinden kapasite 128















































# Banden / Rupsen

Plaka geni?li?i

70 cm

## **Opties**

Climate Control Klima Air Suspension Seat Çekiç fonksiyonu Merkezi ya?lama