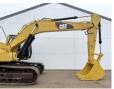

#### **Algemeen**

Tür 325CL (NEW

BOOM/STICK/BUCKET)

Yer Veldhoven, Netherlands

Certificaat CE + EPA

Available at Boss

Machinery! This Caterpillar

325CL (NEW

BOOM/STICK/BUCKET) Excavator from 2004 has an engine power of 128 kW and counts 9478 operational hours. The total weight of this Caterpillar 325CL (NEW BOOM/STICK/BUCKET) is 28400 kg and the dimensions