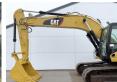

#### **Algemeen**

Tür 325CL (NEW

BOOM/STICK/BUCKET)

Yer Veldhoven, Netherlands

Certificaat CE + EPA

Available at Boss

Machinery! This Caterpillar

325CL (NEW

BOOM/STICK/BUCKET) Excavator from 2004 has an engine power of 128 kW and counts 9478 operational hours. The total weight of this Caterpillar 325CL (NEW BOOM/STICK/BUCKET) is 28400 kg and the dimensions