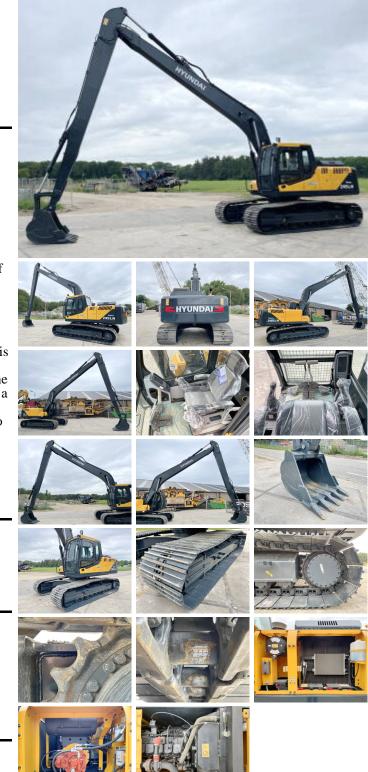

### Algemeen

Tür Yer Certificaat

Veldhoven, Netherlands NOT FOR SALE IN EU / NO CE MARK Available at Boss Machinery! This Hyundai R245LR Excavator from 2024 has an engine power of 104 kW and counts 10 operational hours. The total weight of this Hyundai R245LR is 24500 kg kg and the dimensions are 12.10 x 3.19 x 3.30. Furthermore, this R245LR is equipped with Radio, Klima, Bluetooth. The Hyundai Excavator also has a NOT FOR SALE IN EU / NO CE MARK marking. Do you want more information or do you want to try the Hyundai R245LR at our yard? Please let us know.

#### Maten / Gewichten

Boyutlar U\*G\*Y A??rl?k 12.10 x 3.19 x 3.30 24500 kg

#### Motor informatie

| Motor markas?<br>Engine model | Cummins<br>6BT5.9C |
|-------------------------------|--------------------|
| Turbo                         |                    |
| KW cinsinden kapasite         | 104                |

## **Opties**

Radio

Klima Bluetooth