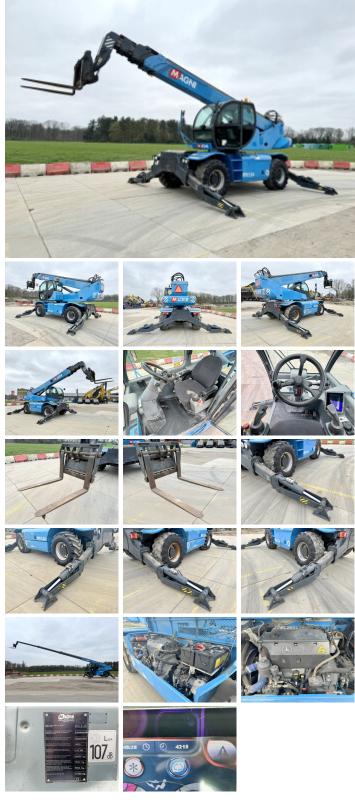

#### Algemeen

Tür Yer Dutch vehicle Certificaat RTH5.26 Veldhoven, Netherlands

Aç?klama

CE Available at Boss Machinery! This Magni RTH5.26 Telescopic handlers from 2013 has an engine power of 115 kW and counts 4213 operational hours. Always worked in The Netherlands. The total weight of this Magni RTH5.26 is 18000 kg and the dimensions are 9.35 x 2.85 x 3.16. Furthermore, this RTH5.26 is equipped with Beacon, Radio, Backup alarm, H?zl? kuplör. The Magni Telescopic handlers also has a CE marking. Do you want more information or do you want to try the Magni RTH5.26 at our yard? Please let us know.

#### Maten / Gewichten

A??rl?k 18000 Boyutlar U\*G\*Y 9.35 x 2.85 x 3.16

Automatic

25.66 m

4 x 4

#### Technische informatie

Di?li kutusu Lifting Height Sürücü yap?land?rmalar?

Motor informatie

| Motor markas?         | Mercedes |
|-----------------------|----------|
| Engine model          | OM924LA  |
| Silindirler           | 4        |
| KW cinsinden kapasite | 115      |

### **Opties**

Beacon Radio Backup alarm H?zl? kuplör