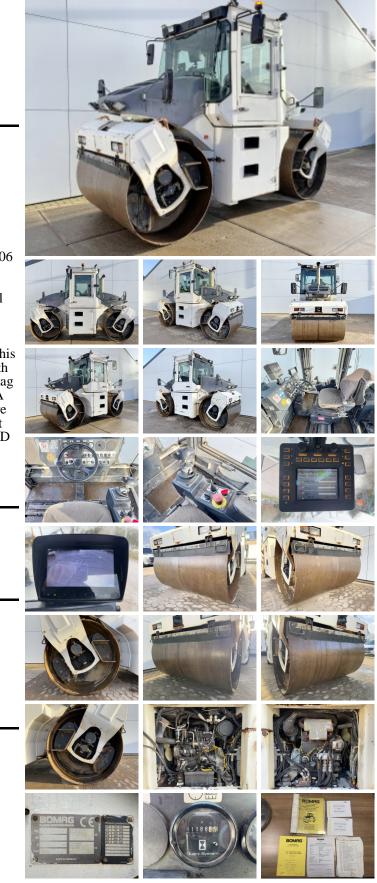

#### Algemeen

Tür Yer Certificaat Chassis nummer

Aç?klama

BW174AD Veldhoven, Netherlands CE + EPA101870531249 Available at Boss Machinery! This Bomag BW174AD Roller from 2006 has an engine power of 58 kW and counts 11188 operational hours. The total weight of this Bomag BW174AD is 9800 kg and the dimensions are 4.27 x1.83 x 3.03. Furthermore, this BW174AD is equipped with Beacon, AdBlue. The Bomag Roller also has a CE + EPA marking. Do you want more information or do you want to try the Bomag **B**W174AD at our yard? Please let us know.

#### Maten / Gewichten

Boyutlar U\*G\*Y A??rl?k 4.27 x 1.83 x 3.03 9800

Cummins

B3.3

3

58

#### **Motor informatie**

Motor markas? Engine model Silindirler KW cinsinden kapasite