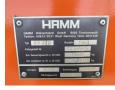

## Algemeen

Tür HW90/10

Yer Veldhoven, Netherlands

Dutch vehicle

Aç?klama

Certificaat CE Chassis nummer 0429865

> Available at Boss Machinery! This Hamm HW90/10 Roller from 1986 has an engine power of - kW and counts 7189 operational hours. Always worked in The Netherlands. The total weight