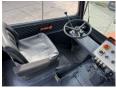

s? **BM005113** 

Hours **7.189** 

## Algemeen

Tür HW90/10

Yer Veldhoven, Netherlands

Dutch vehicle

Aç?klama

Certificaat CE Chassis nummer 0429865

> Available at Boss Machinery! This Hamm HW90/10 Roller from 1986 has an engine power of - kW and counts 7189 operational hours. Always worked in The Netherlands. The total weight

of this Hamm HW90/10 is 10350 kg and the dimensions

are 4.85 x 1.95 x 3.25. Furthermore, this HW90/10 is equipped with Radio. The Hamm Roller also has a CE marking. Do you want more information or do you want to try the Hamm HW90/10 at our yard? Please let us know.

#### **Maten / Gewichten**

Boyutlar U\*G\*Y 4.85 x 1.95 x 3.25

A??rl?k 10350

### **Motor informatie**

Motor markas? Deutz
Engine model F3L 912
Silindirler 4

### **Opties**

Radio