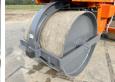

## Algemeen

Tür HW90/10

Yer Veldhoven, Netherlands

Dutch vehicle

Aç?klama

Certificaat CE Chassis nummer 0429865

> Available at Boss Machinery! This Hamm HW90/10 Roller from 1986 has an engine power of - kW and counts 7189 operational hours. Always worked in The Netherlands. The total weight

of this Hamm HW90/10 is 10350 kg and the dimensions

are 4.85 x 1.95 x 3.25. Furthermore, this HW90/10 is equipped with Radio. The Hamm Roller also has a CE marking. Do you want more information or do you want to try the Hamm HW90/10 at our yard? Please let us know.