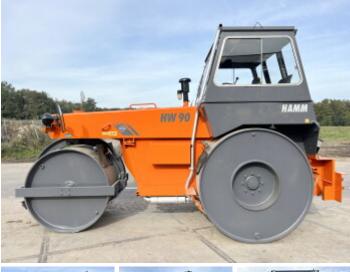

## Algemeen

Tür HW90/10

Yer Veldhoven, Netherlands

Dutch vehicle

Aç?klama

Certificaat CE Chassis nummer 0429865

> Available at Boss Machinery! This Hamm HW90/10 Roller from 1986 has an engine power of - kW and counts 7189 operational hours. Always worked in The Netherlands. The total weight

of this Hamm HW90/10 is 10350 kg and the dimensions

are 4.85 x 1.95 x 3.25. Furthermore, this HW90/10 is equipped with Radio. The Hamm Roller also has a CE marking. Do you want more information or do you want to try the Hamm HW90/10 at our yard? Please let us know.