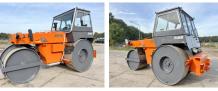

## Algemeen

Tür HW90/10

Yer Veldhoven, Netherlands

Dutch vehicle

Aç?klama

Certificaat CE Chassis nummer 0429865

> Available at Boss Machinery! This Hamm HW90/10 Roller from 1986 has an engine power of - kW and counts 7189 operational hours. Always worked in The Netherlands. The total weight

of this Hamm HW90/10 is 10350 kg and the dimensions

are 4.85 x 1.95 x 3.25. Furthermore, this HW90/10 is equipped with Radio. The Hamm Roller also has a CE marking. Do you want more information or do you want to try the Hamm HW90/10 at our yard? Please let us know.