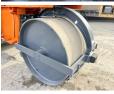

## Algemeen

Tür HW90/10

Yer Veldhoven, Netherlands

Dutch vehicle

Aç?klama

Certificaat CE Chassis nummer 0429865

> Available at Boss Machinery! This Hamm HW90/10 Roller from 1986 has an engine power of - kW and counts 7189 operational hours. Always worked in The Netherlands. The total weight

of this Hamm HW90/10 is 10350 kg and the dimensions

are 4.85 x 1.95 x 3.25. Furthermore, this HW90/10 is equipped with Radio. The Hamm Roller also has a CE marking. Do you want more information or do you want to try the Hamm HW90/10 at our yard? Please let us know.