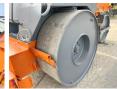

## Algemeen

Tür HW90/10

Yer Veldhoven, Netherlands

Dutch vehicle

Aç?klama

Certificaat CE Chassis nummer 0429865

> Available at Boss Machinery! This Hamm HW90/10 Roller from 1986 has an engine power of - kW and counts 7189 operational hours. Always worked in The Netherlands. The total weight

of this Hamm HW90/10 is 10350 kg and the dimensions

are 4.85 x 1.95 x 3.25. Furthermore, this HW90/10 is equipped with Radio. The Hamm Roller also has a CE marking. Do you want more information or do you want to try the Hamm HW90/10 at our yard? Please let us know.