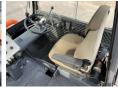

**BM005113** 

Hours **7.189** 

## Algemeen

Tür HW90/10

Yer Veldhoven, Netherlands

Dutch vehicle

Aç?klama

Certificaat CE Chassis nummer 0429865

> Available at Boss Machinery! This Hamm HW90/10 Roller from 1986 has an engine power of - kW and counts 7189 operational hours. Always worked in The Netherlands. The total weight

of this Hamm HW90/10 is 10350 kg and the dimensions

are 4.85 x 1.95 x 3.25. Furthermore, this HW90/10 is equipped with Radio. The Hamm Roller also has a CE marking. Do you want more information or do you want to try the Hamm HW90/10 at our yard? Please let us know.

#### **Maten / Gewichten**

Boyutlar U\*G\*Y 4.85 x 1.95 x 3.25

A??rl?k 10350

### **Motor informatie**

Motor markas? Deutz
Engine model F3L 912
Silindirler 4

### **Opties**

Radio