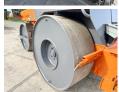

## Algemeen

Tür HW90/10

Yer Veldhoven, Netherlands

Dutch vehicle

Aç?klama

Certificaat CE Chassis nummer 0429865

> Available at Boss Machinery! This Hamm HW90/10 Roller from 1986 has an engine power of - kW and counts 7189 operational hours. Always worked in The Netherlands. The total weight

of this Hamm HW90/10 is 10350 kg and the dimensions

are 4.85 x 1.95 x 3.25. Furthermore, this HW90/10 is equipped with Radio. The Hamm Roller also has a CE marking. Do you want more information or do you want to try the Hamm HW90/10 at our yard? Please let us know.