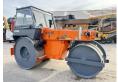

# **Hamm HW90/10**

## Algemeen

Tür HW90/10

Yer Veldhoven, Netherlands

Dutch vehicle

Aç?klama

Certificaat CE Chassis nummer 0429865

> Available at Boss Machinery! This Hamm HW90/10 Roller from 1986 has an engine power of - kW and counts 7189 operational hours. Always worked in The Netherlands. The total weight

of this Hamm HW90/10 is 10350 kg and the dimensions

are 4.85 x 1.95 x 3.25. Furthermore, this HW90/10 is equipped with Radio. The Hamm Roller also has a CE marking. Do you want more information or do you want to try the Hamm HW90/10 at our yard? Please let us know.