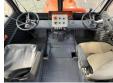

ras? **BM005113** 

Hours **7.189** 

## Algemeen

Tür HW90/10

Yer Veldhoven, Netherlands

Dutch vehicle

Aç?klama

Certificaat CE Chassis nummer 0429865

> Available at Boss Machinery! This Hamm HW90/10 Roller from 1986 has an engine power of - kW and counts 7189 operational hours. Always worked in The Netherlands. The total weight

of this Hamm HW90/10 is 10350 kg and the dimensions

are 4.85 x 1.95 x 3.25. Furthermore, this HW90/10 is equipped with Radio. The Hamm Roller also has a CE marking. Do you want more information or do you want to try the Hamm HW90/10 at our yard? Please let us know.

#### **Maten / Gewichten**

Boyutlar U\*G\*Y 4.85 x 1.95 x 3.25

A??rl?k 10350

### **Motor informatie**

Motor markas? Deutz
Engine model F3L 912
Silindirler 4

### **Opties**

Radio