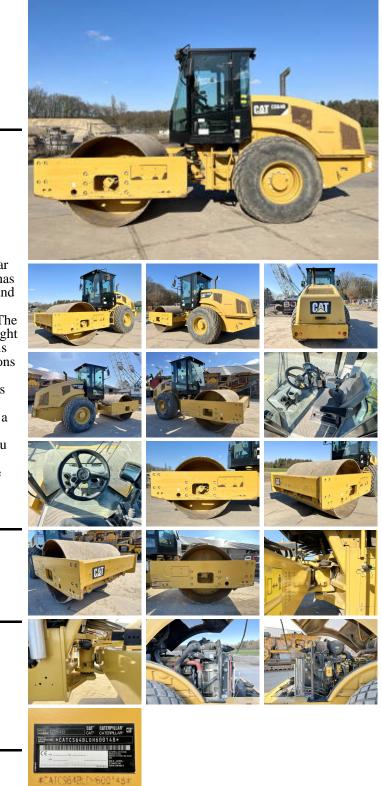

### Algemeen

Tür Yer Dutch vehicle Certificaat Chassis nummer

Aç?klama

CS64B Veldhoven, Netherlands

CE CATCS64BLDH600148 Available at Boss Machinery! This Caterpillar CS64B Roller from 2016 has an engine power of - kW and counts 4649 operational hours. Always worked in The Netherlands. The total weight of this Caterpillar CS64B is 10555 kg and the dimensions are 5.90 x 2.30 x 3.10. Furthermore, this CS64B is equipped with Klima. The Caterpillar Roller also has a CE marking. Do you want more information or do you want to try the Caterpillar CS64B at our yard? Please let us know.