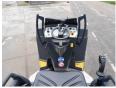

1 Referans numaras? **BR169** Hours 240

### **Algemeen**

Aç?klama

Tür BW120AD-5

Yer Veldhoven, Netherlands

Certificaat CE + EPAChassis nummer 961880632152

> Available at Boss Machinery! This Bomag BW120AD-5 Roller from 2021 has an engine power of 18.5 kW and counts 240 operational hours. The total

weight of this Bomag
BW120AD-5 is 2700 kg and
the dimensions are 2.55 x
1.30 x 1.90. Furthermore, this
BW120AD-5 is equipped
with . The Bomag Roller also
has a CE + EPA marking. Do you want more information or do you want to try the Bomag BW120AD-5 at our yard? Please let us know.

### **Maten / Gewichten**

Boyutlar U\*G\*Y 2.55 x 1.30 x 1.90

A??rl?k 2700

#### **Motor informatie**

Motor markas? Kubota Engine model D1703 Silindirler 3

Turbo

KW cinsinden kapasite 18.5