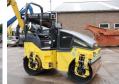

### **Algemeen**

Aç?klama

Tür BW120AD-5

Yer Veldhoven, Netherlands

Certificaat CE + EPAChassis nummer 961880632152

> Available at Boss Machinery! This Bomag BW120AD-5 Roller from 2021 has an engine power of 18.5 kW and counts 240 operational hours. The total

weight of this Bomag
BW120AD-5 is 2700 kg and
the dimensions are 2.55 x
1.30 x 1.90. Furthermore, this
BW120AD-5 is equipped
with . The Bomag Roller also
has a CE + EPA marking. Do you want more information or do you want to try the Bomag BW120AD-5 at our yard? Please let us know.