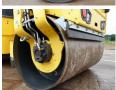

### **Algemeen**

Aç?klama

Tür BW120AD-5

Yer Veldhoven, Netherlands

Certificaat CE + EPAChassis nummer 961880632152

> Available at Boss Machinery! This Bomag BW120AD-5 Roller from 2021 has an engine power of 18.5 kW and counts 240 operational hours. The total

weight of this Bomag
BW120AD-5 is 2700 kg and
the dimensions are 2.55 x
1.30 x 1.90. Furthermore, this
BW120AD-5 is equipped
with . The Bomag Roller also
has a CE + EPA marking. Do you want more information or do you want to try the Bomag BW120AD-5 at our yard? Please let us know.