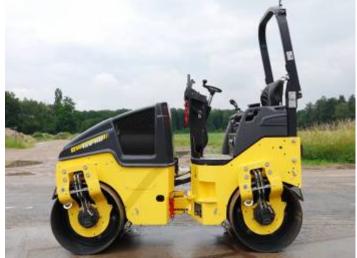

# Bomag BW120AD-5

Y?1 2021 Referans numaras? **BR169** Hours 240

### **Algemeen**

Aç?klama

Tür BW120AD-5

Yer Veldhoven, Netherlands

Certificaat CE + EPAChassis nummer 961880632152

> Available at Boss Machinery! This Bomag BW120AD-5 Roller from 2021 has an engine power of 18.5 kW and counts 240 operational hours. The total

weight of this Bomag
BW120AD-5 is 2700 kg and
the dimensions are 2.55 x
1.30 x 1.90. Furthermore, this
BW120AD-5 is equipped
with . The Bomag Roller also
has a CE + EPA marking. Do you want more information or do you want to try the Bomag BW120AD-5 at our yard? Please let us know.