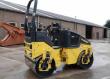

### **Algemeen**

Aç?klama

Tür BW120AD-5

Yer Veldhoven, Netherlands

Certificaat CE + EPAChassis nummer 961880632152

> Available at Boss Machinery! This Bomag BW120AD-5 Roller from 2021 has an engine power of 18.5 kW and counts 240 operational hours. The total

weight of this Bomag
BW120AD-5 is 2700 kg and
the dimensions are 2.55 x
1.30 x 1.90. Furthermore, this
BW120AD-5 is equipped
with . The Bomag Roller also
has a CE + EPA marking. Do you want more information or do you want to try the Bomag BW120AD-5 at our yard? Please let us know.