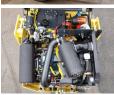

### **Algemeen**

Aç?klama

Tür BW120AD-5

Yer Veldhoven, Netherlands

Certificaat CE + EPAChassis nummer 961880632152

> Available at Boss Machinery! This Bomag BW120AD-5 Roller from 2021 has an engine power of 18.5 kW and counts 240 operational hours. The total

weight of this Bomag
BW120AD-5 is 2700 kg and
the dimensions are 2.55 x
1.30 x 1.90. Furthermore, this
BW120AD-5 is equipped
with . The Bomag Roller also
has a CE + EPA marking. Do you want more information or do you want to try the Bomag BW120AD-5 at our yard? Please let us know.