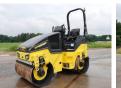

# Bomag BW120AD-5

Y?1 2021 Referans numaras? **BR169** Hours 240

### **Algemeen**

Aç?klama

Tür BW120AD-5

Yer Veldhoven, Netherlands

Certificaat CE + EPAChassis nummer 961880632152

> Available at Boss Machinery! This Bomag BW120AD-5 Roller from 2021 has an engine power of 18.5 kW and counts 240 operational hours. The total

weight of this Bomag
BW120AD-5 is 2700 kg and
the dimensions are 2.55 x
1.30 x 1.90. Furthermore, this
BW120AD-5 is equipped
with . The Bomag Roller also
has a CE + EPA marking. Do you want more information or do you want to try the Bomag BW120AD-5 at our yard? Please let us know.