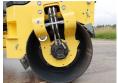

# Bomag BW120AD-5

Y?1 2021 Referans numaras? **BR169** Hours 240

### **Algemeen**

Aç?klama

Tür BW120AD-5

Yer Veldhoven, Netherlands

Certificaat CE + EPAChassis nummer 961880632152

> Available at Boss Machinery! This Bomag BW120AD-5 Roller from 2021 has an engine power of 18.5 kW and counts 240 operational hours. The total