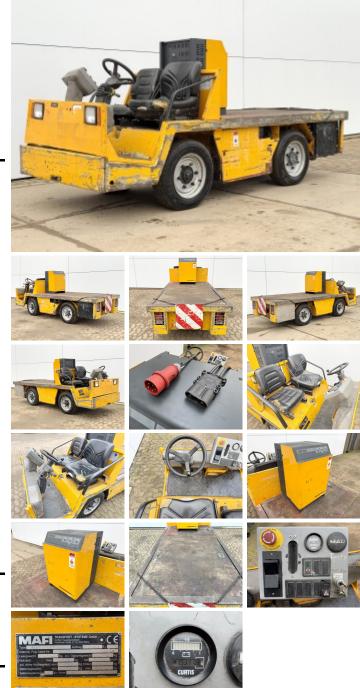

#### Algemeen

Tür Yer Overig Certificaat Chassis nummer

Aç?klama

MTEP 200 /7 AC Electric Veldhoven, Netherlands Bagage vervoer CE 1101183 Available at Boss Machinery! This Mafi MTEP 200 /7 AC Electric Others from 2005 has an engine power of - kW and counts 15377 operational hours. The total weight of this Mafi MTEP 200 /7 AC Electric is 4210 kg and the dimensions are 3.55 x 1.29 x 1.28. Furthermore, this MTEP 200 /7 AC Electric is equipped with Lashing Rings, Tow Bar. The Mafi Others also has a CE marking. Do you want more information or do you want to try the Mafi MTEP 200 /7 AC Electric at our yard? Please let us know.

### Maten / Gewichten

Boyutlar U\*G\*Y A??rl?k 3.55 x 1.29 x 1.28 4210

#### **Technische informatie**

German Machine

Banden / Rupsen

60% 60% 60% 60%

**Opties** 

Lashing Rings Tow Bar