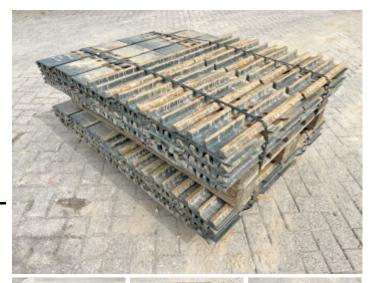

#### **Algemeen**

Tür Plates / Tracks R140 (BRAND NEW)

Yer Veldhoven, Netherlands

First owner

Aç?klama

Available at Boss Machinery! This Hyundai Plates / Tracks R140 (BRAND NEW) Others from 2024 has an engine power of kW and counts 0 operational hours. Bought from the first owner. The total weight of this Hyundai Plates / Tracks R140 (BRAND NEW) is - kg and the dimensions are -.

Furthermore, this Plates /
Tracks R140 (BRAND
NEW) is equipped with . Do
you want more information
or do you want to try the
Hyundai Plates / Tracks
R140 (BRAND NEW) at our
yard? Please let us know.

### Banden / Rupsen

Plaka % 100 Plaka geni?li?i 50cm