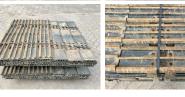

#### **Algemeen**

Tür Plates / Tracks R140 (BRAND NEW)

Yer Veldhoven, Netherlands

First owner

Aç?klama

Available at Boss Machinery! This Hyundai Plates / Tracks R140 (BRAND NEW) Others from 2024 has an engine power of kW and counts 0 operational hours. Bought from the first owner. The total weight of this Hyundai Plates / Tracks R140 (BRAND NEW) is - kg and the dimensions are -.

### Banden / Rupsen

Plaka % 100 Plaka geni?li?i 50cm