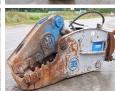

## Algemeen

Aç?klama

TürHammer SRL ShearYerVeldhoven, Netherlands

Certificaat

Available at Boss Machinery! This Hammer SRL Hammer SRL Shear Hammer from 0 has an engine power of - kW and counts 0 operational hours. The total weight of this Hammer SRL Hammer SRL

Shear is - kg and the dimensions are 2.35 x 0.75 x 1.30. Furthermore, this

1.30. Furthermore, this Hammer SRL Shear is equipped with . The Hammer SRL Hammer also has a CE marking. Do you want more information or do you want to try the Hammer SRL Hammer SRL Shear at our