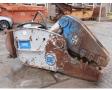

## Algemeen

Aç?klama

TürHammer SRL ShearYerVeldhoven, Netherlands

Certificaat

Available at Boss Machinery! This Hammer SRL Hammer SRL Shear Hammer from 0 has an engine power of - kW and counts 0 operational hours. The total weight of this Hammer SRL Hammer SRL

Shear is - kg and the dimensions are 2.35 x 0.75 x 1.30. Furthermore, this

1.30. Furthermore, this Hammer SRL Shear is equipped with . The Hammer SRL Hammer also has a CE marking. Do you want more information or do you want to try the Hammer SRL Hammer SRL Shear at our