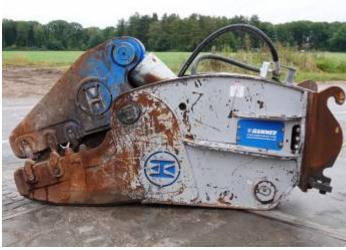

## Algemeen

Aç?klama

TürHammer SRL ShearYerVeldhoven, Netherlands

Certificaat

Available at Boss Machinery! This Hammer SRL Hammer SRL Shear Hammer from 0 has an engine power of - kW and counts 0 operational hours. The total weight of this Hammer SRL Hammer SRL

Shear is - kg and the dimensions are 2.35 x 0.75 x 1.30. Furthermore, this

1.30. Furthermore, this Hammer SRL Shear is equipped with . The Hammer SRL Hammer also has a CE marking. Do you want more information or do you want to try the Hammer SRL Hammer SRL Shear at our