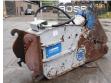

## Algemeen

Aç?klama

TürHammer SRL ShearYerVeldhoven, Netherlands

Certificaat

Available at Boss Machinery! This Hammer SRL Hammer SRL Shear Hammer from 0 has an engine power of - kW and counts 0 operational hours. The total weight of this Hammer SRL Hammer SRL

Shear is - kg and the dimensions are 2.35 x 0.75 x 1.30. Furthermore, this

1.30. Furthermore, this Hammer SRL Shear is equipped with . The Hammer SRL Hammer also has a CE marking. Do you want more information or do you want to try the Hammer SRL Hammer SRL Shear at our