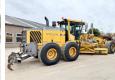

### **Algemeen**

Aç?klama

Tür G990

Yer Veldhoven, Netherlands

Certificaat EPA

Available at Boss

Machinery! This Volvo G990 Grader from 2014 has an engine power of 202 kW and counts 7530 operational hours. The total weight of this Volvo G990 is 23920 kg and the dimensions are 11.50

x 2.80 x 3.30. Furthermore, this G990 is equipped with Radio, Backup alarm, Klima,

Beacon, Heated Seat, Camera. The Volvo Grader also has a EPA marking. Do you want more information or do you want to try the Volvo G990 at our yard? Please let us know.