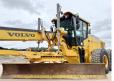

# Volvo G990

Y?1 **2014**Referans numaras? **BM006011**Hours **7.530** 

### **Algemeen**

Aç?klama

Tür G990

Yer Veldhoven, Netherlands

Certificaat EPA

Available at Boss

Machinery! This Volvo G990 Grader from 2014 has an engine power of 202 kW and counts 7530 operational hours. The total weight of this Volvo G990 is 23920 kg and the dimensions are 11.50