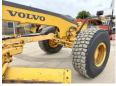

Volvo G990 Grader from 2014 has an engine power of 202 kW and counts 7530 operational hours. The total weight of this Volvo G990 is 23920 kg and the dimensions are 11.50

x 2.80 x 3.30. Furthermore, this G990 is equipped with Radio, Backup alarm, Klima,

Beacon, Heated Seat, Camera. The Volvo Grader also has a EPA marking. Do you want more information or do you want to try the Volvo G990 at our yard? Please let us know.

#### Maten / Gewichten

A??rl?k 23920

Boyutlar U\*G\*Y 11.50 x 2.80 x 3.30

#### **Technische informatie**

Sürücü yap?land?rmalar? 6x4

#### **Motor informatie**

Motor markas? Volvo Engine model D9B Silindirler 6

Turbo

KW cinsinden kapasite 202

## Banden / Rupsen

 90%
 20.5R25

 90%
 20.5R25

 90%
 20.5R25

 90%
 20.5R25

### **Opties**









































Backup alarm Klima Beacon Heated Seat

Camera