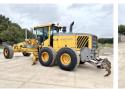

### **Algemeen**

Aç?klama

Tür G990

Yer Veldhoven, Netherlands

Certificaat EPA

Available at Boss

Machinery! This Volvo G990 Grader from 2014 has an engine power of 202 kW and counts 7530 operational hours. The total weight of this Volvo G990 is 23920 kg and the dimensions are 11.50

x 2.80 x 3.30. Furthermore, this G990 is equipped with Radio, Backup alarm, Klima,

Beacon, Heated Seat, Camera. The Volvo Grader also has a EPA marking. Do you want more information or do you want to try the Volvo G990 at our yard? Please let us know.