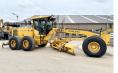

### **Algemeen**

Aç?klama

Tür G990

Yer Veldhoven, Netherlands

Certificaat EPA

Available at Boss

Machinery! This Volvo G990 Grader from 2014 has an engine power of 202 kW and counts 7530 operational hours. The total weight of this Volvo G990 is 23920 kg and the dimensions are 11.50