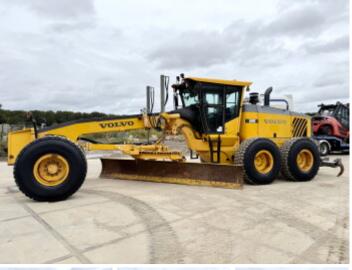

### **Algemeen**

Aç?klama

Tür G990

Yer Veldhoven, Netherlands

Certificaat EPA

Available at Boss

Machinery! This Volvo G990 Grader from 2014 has an engine power of 202 kW and counts 7530 operational hours. The total weight of this Volvo G990 is 23920 kg and the dimensions are 11.50

x 2.80 x 3.30. Furthermore, this G990 is equipped with Radio, Backup alarm, Klima,

Beacon, Heated Seat, Camera. The Volvo Grader also has a EPA marking. Do you want more information or do you want to try the Volvo G990 at our yard? Please let us know.