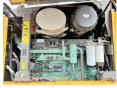

#### **Motor informatie**

Motor markas? Volvo Engine model D9B Silindirler 6

Turbo

KW cinsinden kapasite 202