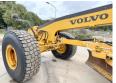

s Volvo G990 Grader from 2014 has an engine power of 202 kW and counts 7530 operational hours. The total weight of this Volvo G990 is 23920 kg and the dimensions are 11.50

x 2.80 x 3.30. Furthermore, this G990 is equipped with Radio, Backup alarm, Klima,

Beacon, Heated Seat, Camera. The Volvo Grader also has a EPA marking. Do you want more information or do you want to try the Volvo G990 at our yard? Please let us know.

#### Maten / Gewichten

A??rl?k 23920

Boyutlar U\*G\*Y 11.50 x 2.80 x 3.30

#### **Technische informatie**

Sürücü yap?land?rmalar? 6x4

#### **Motor informatie**

Motor markas? Volvo Engine model D9B Silindirler 6

Turbo

KW cinsinden kapasite 202

## Banden / Rupsen

 90%
 20.5R25

 90%
 20.5R25

 90%
 20.5R25

 90%
 20.5R25

### **Opties**









































Backup alarm Klima Beacon Heated Seat

Camera