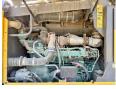

#### **Motor informatie**

Motor markas? Volvo Engine model D8H Silindirler 6

Turbo

KW cinsinden kapasite 191