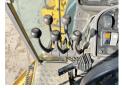

Available at Boss Machinery! This Volvo G960B Grader from 2014 has an engine power of 191 kW and counts 10283 operational hours. The total weight of this Volvo G960B is 17970 kg and the dimensions are

9.30 x 2.70 x 3.30.

Furthermore, this G960B is equipped with Klima, Radio, Heated Mirrors, Backup alarm, Camera, Beacon. The Volvo Grader also has a EPA marking. Do you want more information or do you want

to try the Volvo G960B at our yard? Please let us know.

## Maten / Gewichten

A??rl?k 17970

Boyutlar U\*G\*Y 9.30 x 2.70 x 3.30

#### **Technische informatie**

Sürücü yap?land?rmalar? 6x4

#### **Motor informatie**

Motor markas? Volvo Engine model D8H Silindirler 6

Turbo

KW cinsinden kapasite 191

## Banden / Rupsen

60% 60% 17.5R25 60% 60% 17.5R25 60% 60% 17.5R25







































# **Opties**

Klima

Radio Heated Mirrors

Backup alarm

Camera

Beacon