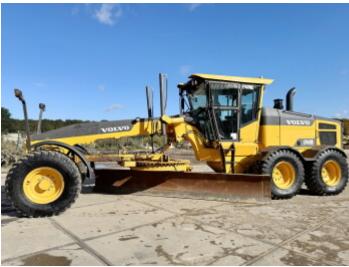

### Algemeen

Aç?klama

Tür G960B

Yer Veldhoven, Netherlands

Certificaat EPA

Available at Boss Machinery! This Volvo G960B Grader from 2014 has an engine power of 191 kW and counts 10283 operational hours. The total weight of this Volvo G960B is 17970 kg and the dimensions are

9.30 x 2.70 x 3.30.

Furthermore, this G960B is equipped with Klima, Radio, Heated Mirrors, Backup alarm, Camera, Beacon. The Volvo Grader also has a EPA marking. Do you want more information or do you want

## Maten / Gewichten

A??rl?k 17970

Boyutlar U\*G\*Y 9.30 x 2.70 x 3.30