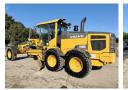

### Algemeen

Aç?klama

Tür G960B

Yer Veldhoven, Netherlands

Certificaat EPA

Available at Boss Machinery! This Volvo G960B Grader from 2014 has an engine power of 191 kW and counts 10283 operational hours. The total weight of this Volvo G960B is 17970 kg and the dimensions are

9.30 x 2.70 x 3.30.

Furthermore, this G960B is equipped with Klima, Radio, Heated Mirrors, Backup alarm, Camera, Beacon. The Volvo Grader also has a EPA marking. Do you want more information or do you want