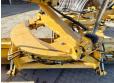

### Algemeen

Aç?klama

Tür G960B

Yer Veldhoven, Netherlands

Certificaat EPA

Available at Boss Machinery! This Volvo G960B Grader from 2014 has an engine power of 191 kW and counts 10283 operational hours. The total weight of this Volvo G960B is 17970 kg and the dimensions are

9.30 x 2.70 x 3.30.

Furthermore, this G960B is equipped with Klima, Radio, Heated Mirrors, Backup alarm, Camera, Beacon. The Volvo Grader also has a EPA marking. Do you want more information or do you want