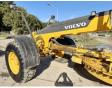

### Algemeen

Aç?klama

Tür G960B

Yer Veldhoven, Netherlands

Certificaat EPA

Available at Boss Machinery! This Volvo G960B Grader from 2014 has an engine power of 191 kW and counts 10283 operational hours. The total weight of this Volvo G960B is 17970 kg and the dimensions are

9.30 x 2.70 x 3.30.

Furthermore, this G960B is equipped with Klima, Radio, Heated Mirrors, Backup alarm, Camera, Beacon. The Volvo Grader also has a EPA marking. Do you want more information or do you want