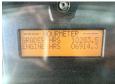

chinery! This Volvo G960B Grader from 2014 has an engine power of 191 kW and counts 10283 operational hours. The total weight of this Volvo G960B is 17970 kg and the dimensions are

9.30 x 2.70 x 3.30.

Furthermore, this G960B is equipped with Klima, Radio, Heated Mirrors, Backup alarm, Camera, Beacon. The Volvo Grader also has a EPA marking. Do you want more information or do you want

to try the Volvo G960B at our yard? Please let us know.

## Maten / Gewichten

A??rl?k 17970

Boyutlar U\*G\*Y 9.30 x 2.70 x 3.30

#### **Technische informatie**

Sürücü yap?land?rmalar? 6x4

#### **Motor informatie**

Motor markas? Volvo Engine model D8H Silindirler 6

Turbo

KW cinsinden kapasite 191

## Banden / Rupsen

60% 60% 17.5R25 60% 60% 17.5R25 60% 60% 17.5R25







































# **Opties**

Klima

Radio Heated Mirrors

Backup alarm

Camera

Beacon