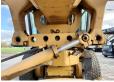

# Algemeen

Aç?klama

Tür G740B

Yer Veldhoven, Netherlands

Certificaat EPA

Available at Boss Machinery! This Volvo G740B Grader from 2002 has an engine power of 225 kW and counts 12854 operational hours. The total weight of this Volvo G740B is 16840 kg and the dimensions are

8.65 x 2.80 x 3.30.

Furthermore, this G740B is equipped with Backup alarm, Radio, Beacon, Klima. The Volvo Grader also has a EPA marking. Do you want more information or do you want to try the Volvo G740B at our yard? Please let us know.