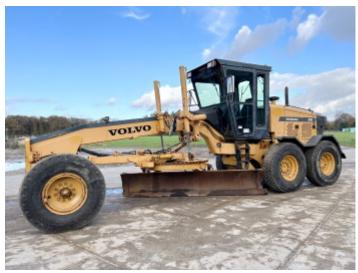

# Algemeen

Aç?klama

Tür G740B

Yer Veldhoven, Netherlands

Certificaat EPA

Available at Boss Machinery! This Volvo G740B Grader from 2002 has an engine power of 225 kW and counts 12854 operational hours. The total weight of this Volvo G740B is 16840 kg and the dimensions are

8.65 x 2.80 x 3.30.

Furthermore, this G740B is equipped with Backup alarm, Radio, Beacon, Klima. The Volvo Grader also has a EPA marking. Do you want more information or do you want to try the Volvo G740B at our yard? Please let us know.