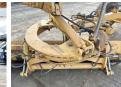

# Algemeen

Aç?klama

Tür G740B

Yer Veldhoven, Netherlands

Certificaat EPA

Available at Boss Machinery! This Volvo G740B Grader from 2002 has an engine power of 225 kW and counts 12854 operational hours. The total weight of this Volvo G740B is 16840 kg and the dimensions are

8.65 x 2.80 x 3.30.

Furthermore, this G740B is equipped with Backup alarm, Radio, Beacon, Klima. The Volvo Grader also has a EPA marking. Do you want more information or do you want to try the Volvo G740B at our yard? Please let us know.