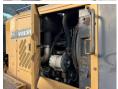

# Algemeen

Aç?klama

Tür G740B

Yer Veldhoven, Netherlands

Certificaat EPA

Available at Boss Machinery! This Volvo G740B Grader from 2002 has an engine power of 225 kW and counts 12854 operational hours. The total weight of this Volvo G740B is 16840 kg and the dimensions are

8.65 x 2.80 x 3.30.

Furthermore, this G740B is equipped with Backup alarm, Radio, Beacon, Klima. The Volvo Grader also has a EPA marking. Do you want more information or do you want to try the Volvo G740B at our yard? Please let us know.

#### **Motor informatie**

Motor markas? Cummins
Engine model M11
Silindirler 6

Turbo

KW cinsinden kapasite 225