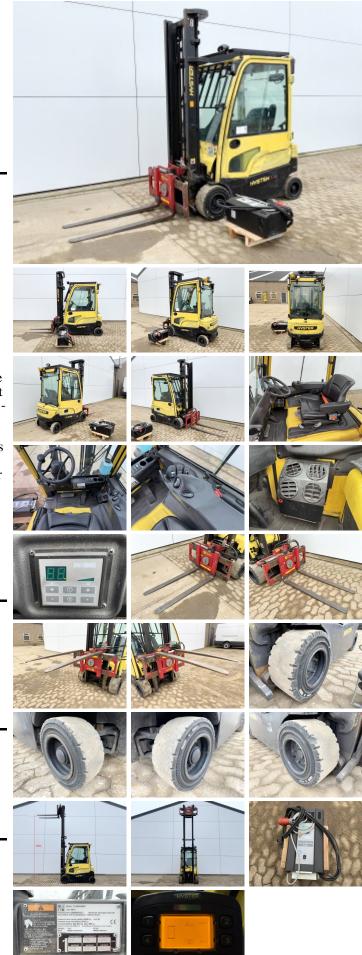

#### Algemeen

Tür Yer Dutch vehicle Certificaat Chassis nummer

Aç?klama

J1.6XN MWB - Full Electric Veldhoven, Netherlands

CE

A935B07022T Available at Boss Machinery! This Hyster J1.6XN MWB - Full Electric Forklift from 2019 has an engine power of 10 kW and counts 10608 operational hours. Always worked in The Netherlands. The total weight of this Hyster J1.6XN MWB -Full Electric is 3310 kg and the dimensions are 3.30 x 1.12 x 2.55. Furthermore, this J1.6XN MWB - Full Electric is equipped with . The Hyster Forklift also has a CE marking. Do you want more information or do you want to try the Hyster J1.6XN MWB - Full Electric at our yard? Please let us know.

### Maten / Gewichten

| 3.30 x 1.12 x 2.55<br>3310 |
|----------------------------|
| 1.23                       |
| 3.85m                      |
|                            |

#### **Motor informatie**

Motor markas? Engine model KW cinsinden kapasite Midac 09P16S050-ON 10

## Banden / Rupsen

40% 40% 40% 40% 200/50-10 140/55-9