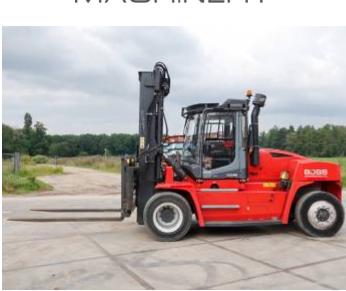

# Algemeen

Tür DCG 150-6

Yer Veldhoven, Netherlands

Dutch vehicle

Aç?klama

Certificaat CE

Chassis nummer A40400177

Available at Boss Machinery! This Kalmar DCG 150-6 Forklift from 2013 has an engine power of 164 kW and counts 14200 operational hours. Always worked in The Netherlands. The total weight of this Kalmar DCG 150-6 is 22300

kg and the dimensions are

7.65 x 2.60 x 3.85.

Furthermore, this DCG 150-6 is equipped with Camera, Radio, Beacon, Klima, Merkezi ya?lama. The Kalmar Forklift also has a CE marking. Do you want more information or do you want to try the Kalmar DCG 150-6 at our yard? Please let