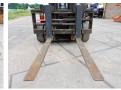

# Algemeen

Tür DCG 150-6

Yer Veldhoven, Netherlands

Dutch vehicle

Aç?klama

Certificaat CE

Chassis nummer A40400177

Available at Boss Machinery! This Kalmar DCG 150-6 Forklift from 2013 has an engine power of 164 kW and counts 14200 operational hours. Always worked in The Netherlands. The total weight of this Kalmar DCG 150-6 is 22300

kg and the dimensions are

7.65 x 2.60 x 3.85.

Furthermore, this DCG 150-6 is equipped with Camera, Radio, Beacon, Klima, Merkezi ya?lama. The Kalmar Forklift also has a CE marking. Do you want more information or do you want to try the Kalmar DCG 150-6 at our yard? Please let