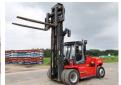

# Algemeen

Tür DCG 150-6

Yer Veldhoven, Netherlands

Dutch vehicle

Aç?klama

Certificaat CE

Chassis nummer A40400177

Available at Boss Machinery! This Kalmar DCG 150-6 Forklift from 2013 has an engine power of 164 kW and counts 14200 operational hours. Always worked in The Netherlands. The total weight of this Kalmar DCG 150-6 is 22300

kg and the dimensions are

7.65 x 2.60 x 3.85.

Furthermore, this DCG 150-6 is equipped with Camera, Radio, Beacon, Klima, Merkezi ya?lama. The Kalmar Forklift also has a CE marking. Do you want more information or do you want to try the Kalmar DCG 150-6 at our yard? Please let