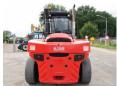

# Kalmar DCG 150-6

# Algemeen

Tür DCG 150-6

Yer Veldhoven, Netherlands

Dutch vehicle

Aç?klama

Certificaat CE

Chassis nummer A40400177

Available at Boss Machinery! This Kalmar DCG 150-6 Forklift from 2013 has an engine power of 164 kW and counts 14200 operational hours. Always worked in The Netherlands. The total weight of this Kalmar DCG 150-6 is 22300