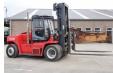

# Kalmar DCG 150-6

# Algemeen

Tür DCG 150-6

Yer Veldhoven, Netherlands

Dutch vehicle

Aç?klama

Certificaat CE

Chassis nummer A40400177

Available at Boss Machinery! This Kalmar DCG 150-6 Forklift from 2013 has an engine power of 164 kW and counts 14200 operational hours. Always worked in The Netherlands. The total weight of this Kalmar DCG 150-6 is 22300