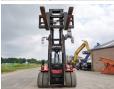

# Algemeen

Tür DCG 150-6

Yer Veldhoven, Netherlands

Dutch vehicle

Aç?klama

Certificaat CE

Chassis nummer A40400177

Available at Boss Machinery! This Kalmar DCG 150-6 Forklift from 2013 has an engine power of 164 kW and counts 14200 operational hours. Always worked in The Netherlands. The total weight of this Kalmar DCG 150-6 is 22300

kg and the dimensions are

7.65 x 2.60 x 3.85.

Furthermore, this DCG 150-6 is equipped with Camera, Radio, Beacon, Klima, Merkezi ya?lama. The Kalmar Forklift also has a CE marking. Do you want more information or do you want to try the Kalmar DCG 150-6 at our yard? Please let