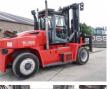

# Kalmar DCG 150-6

# Algemeen

Tür DCG 150-6

Yer Veldhoven, Netherlands

Dutch vehicle

Aç?klama

Certificaat CE

Chassis nummer A40400177

Available at Boss Machinery! This Kalmar DCG 150-6 Forklift from 2013 has an engine power of 164 kW and counts 14200 operational hours. Always worked in The Netherlands. The total weight of this Kalmar DCG 150-6 is 22300