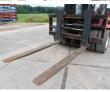

# Algemeen

Tür DCG 150-6

Yer Veldhoven, Netherlands

Dutch vehicle

Aç?klama

Certificaat CE

Chassis nummer A40400177

Available at Boss Machinery! This Kalmar DCG 150-6 Forklift from 2013 has an engine power of 164 kW and counts 14200 operational hours. Always worked in The Netherlands. The total weight of this Kalmar DCG 150-6 is 22300

kg and the dimensions are

7.65 x 2.60 x 3.85.

Furthermore, this DCG 150-6 is equipped with Camera, Radio, Beacon, Klima, Merkezi ya?lama. The Kalmar Forklift also has a CE marking. Do you want more information or do you want to try the Kalmar DCG 150-6 at our yard? Please let