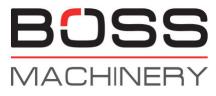

#### Algemeen

Tür Yer Dutch vehicle Overig Certificaat Chassis nummer

Aç?klama

BM006289 17.326

HM400-2 Veldhoven, Netherlands Extra Tire + Rim Included CE + EPAKMTHM007T26002492 Available at Boss Machinery! This Komatsu HM400-2 Dump Truck from 2008 has an engine power of 327 kW and counts 17326 operational hours. Always worked in The Netherlands. The total weight of this Komatsu HM400-2 is 32770 kg and the dimensions are 11.40 x 3.50 x 3.74 . Furthermore, this HM400-2 is equipped with Beacon, Heated Windscreen, Klima, Radio, Camera. The Komatsu Dump Truck also has a CE + EPA marking. Do you want more information or do you want to try the Komatsu HM400-2 at our yard? Please let us know.