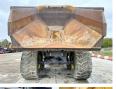

## **Algemeen**

Aç?klama

Tür HM400-5

Yer Veldhoven, Netherlands

Certificaat CE

Chassis nummer KMTHM016TGD010424

Available at Boss

Machinery! This Komatsu HM400-5 Dump Truck from 2017 has an engine power of 353 kW and counts 5530 operational hours. The total weight of this Komatsu HM400-5 is 35130 kg and the dimensions are 11.20 x 3.60 x 3.85. Furthermore, this