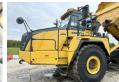

## **Algemeen**

Aç?klama

Tür HM400-5

Yer Veldhoven, Netherlands

Certificaat CE

Chassis nummer KMTHM016TGD010424

Available at Boss

Machinery! This Komatsu HM400-5 Dump Truck from 2017 has an engine power of 353 kW and counts 5530 operational hours. The total weight of this Komatsu HM400-5 is 35130 kg and the dimensions are 11.20 x 3.60 x 3.85. Furthermore, this