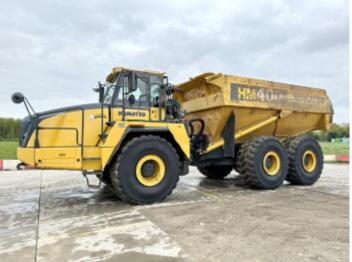

## **Algemeen**

Aç?klama

Tür HM400-5

Yer Veldhoven, Netherlands

Certificaat CE

Chassis nummer KMTHM016TGD010424

Available at Boss

Machinery! This Komatsu HM400-5 Dump Truck from 2017 has an engine power of 353 kW and counts 5530 operational hours. The total weight of this Komatsu HM400-5 is 35130 kg and the dimensions are 11.20 x 3.60 x 3.85. Furthermore, this

HM400-5 is equipped with Heated Seat, Radio, Heated Cab, Beacon, Camera, HVAC (Heating & Airco), Klima, Heated Mirrors, Merkezi ya?lama. The Komatsu Dump Truck also has a CE marking. Do you want more information or do you want to try the Komatsu HM400-5 at our yard? Please

# Maten / Gewichten

Maksimum yük kapasitesi 40000 kg

Boyutlar U\*G\*Y 11.20 x 3.60 x 3.85

A??rl?k 35130

## **Motor informatie**

Motor markas? Komatsu
Engine model SAA6D140E-7

Silindirler 6

Turbo

KW cinsinden kapasite 353