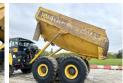

## **Algemeen**

Aç?klama

Tür HM400-5

Yer Veldhoven, Netherlands

Certificaat CE

Chassis nummer KMTHM016TGD010424

Available at Boss

Machinery! This Komatsu HM400-5 Dump Truck from 2017 has an engine power of 353 kW and counts 5530 operational hours. The total weight of this Komatsu HM400-5 is 35130 kg and the dimensions are 11.20 x 3.60 x 3.85. Furthermore, this