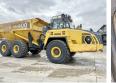

## **Algemeen**

Aç?klama

Tür HM400-5

Yer Veldhoven, Netherlands

Certificaat CE

Chassis nummer KMTHM016TGD010424

Available at Boss

Machinery! This Komatsu HM400-5 Dump Truck from 2017 has an engine power of 353 kW and counts 5530 operational hours. The total weight of this Komatsu HM400-5 is 35130 kg and the dimensions are 11.20 x 3.60 x 3.85. Furthermore, this