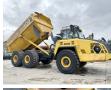

## **Algemeen**

Aç?klama

Tür HM400-5

Yer Veldhoven, Netherlands

Certificaat CE

Chassis nummer KMTHM016TGD010424

Available at Boss

Machinery! This Komatsu HM400-5 Dump Truck from 2017 has an engine power of 353 kW and counts 5530 operational hours. The total weight of this Komatsu HM400-5 is 35130 kg and the dimensions are 11.20 x 3.60 x 3.85. Furthermore, this