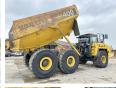

## **Algemeen**

Aç?klama

Tür HM400-5

Yer Veldhoven, Netherlands

Certificaat CE

Chassis nummer KMTHM016TGD010424

Available at Boss

Machinery! This Komatsu HM400-5 Dump Truck from 2017 has an engine power of 353 kW and counts 5530 operational hours. The total weight of this Komatsu HM400-5 is 35130 kg and the dimensions are 11.20 x 3.60 x 3.85. Furthermore, this