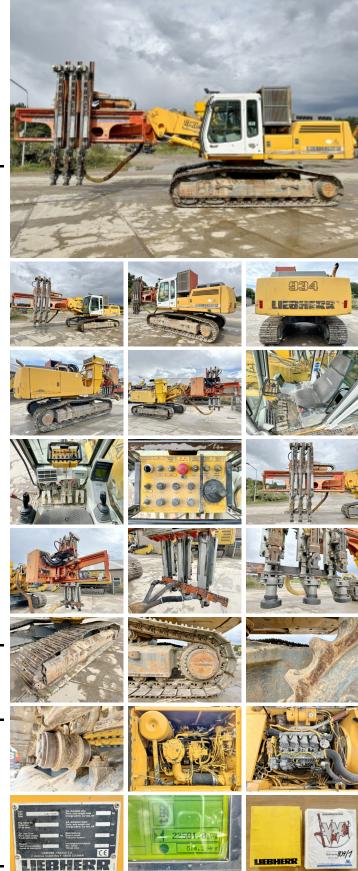

#### Tür

Yer Certificaat Chassis nummer

Aç?klama

R934 HDS Litronic + Wimmer Jura Luna 3.322 Drill Veldhoven. Netherlands CE + EPA647-8381 Available at Boss Machinery! This Liebherr R934 HDS Litronic + Wimmer Jura Luna 3.322 Drill Drill from 2001 has an engine power of 137 kW and counts 22501 operational hours. The total weight of this Liebherr R934 HDS Litronic + Wimmer Jura Luna 3.322 Drill is 33800 kg and the dimensions are -. Furthermore, this R934 HDS Litronic + Wimmer Jura Luna 3.322 Drill is equipped with . The Liebherr Drill also has a CE + EPA marking. Do you want more information or do you want to try the Liebherr R934 HDS Litronic + Wimmer Jura Luna 3.322 Drill at our yard? Please let us know.