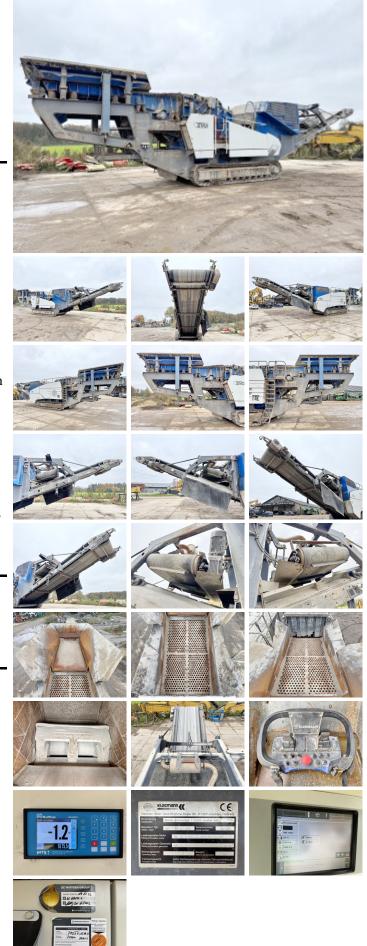

### Algemeen

Tür Yer Overig Certificaat Chassis nummer

Aç?klama

MR130Z EVO 2 Veldhoven, Netherlands Serviced by WIRTGEN GROUP CE K0770077 Available at Boss Machinery! This Kleemann MR130Z EVO 2 Crushers from 2015 has an engine power of 364 kW and counts 7469 operational hours. The total weight of this Kleemann MR130Z EVO 2 is 51500 kg and the dimensions are 19.80x 3.53 x 3.75. Furthermore, this MR130Z EVO 2 is equipped with . The Kleemann Crushers also has a CE marking. Do you want more information or do you want to try the Kleemann MR130Z EVO 2 at our yard? Please let us know.

#### Maten / Gewichten

 Boyutlar U\*G\*Y
 19.

 A??rl?k
 515

19.80 x 3.53 x 3.75 51500

### **Motor informatie**

364

Scania