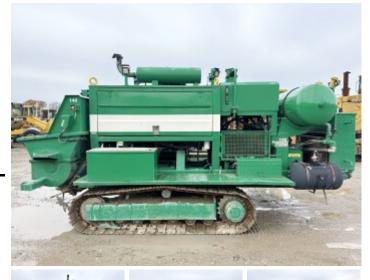

# Mecbo Car Track P4.65 APVC (751 Hours)!

#### Algemeen

Car Track P4.65 APVC Tür 65m3/hour (751 Hours)! Yer Veldhoven, Netherlands

Dutch vehicle

Aç?klama

Overig  $65 \text{ m}^{3}/\text{h}$ Certificaat CE Chassis nummer 2198

Available at Boss

Machinery! This Mecbo Car Track P4.65 APVC 65m3/hour (751 Hours)! Concrete-pump from 1999 has an engine power of 90 kW and counts 751 operational hours. Always worked in The Netherlands. The total weight of this

Mecbo Car Track P4.65 APVC 65m3/hour (751 Hours)! is - kg and the dimensions are 5.30 x 1.80 x

2.30. Furthermore, this Car

Track P4.65 APVC 65m3/hour (751 Hours)! is equipped with . The Mecbo Concrete-pump also has a CE marking. Do you want more information or do you want to try the Mecbo Car Track P4.65 APVC 65m3/hour (751