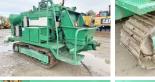

# Mecbo Car Track P4.65 APVC (751 Hours)!

#### Algemeen

Car Track P4.65 APVC Tür 65m3/hour (751 Hours)! Yer Veldhoven, Netherlands

Dutch vehicle

Aç?klama

Overig  $65 \text{ m}^{3}/\text{h}$ Certificaat CE Chassis nummer 2198

Available at Boss

Machinery! This Mecbo Car Track P4.65 APVC 65m3/hour (751 Hours)! Concrete-pump from 1999 has an engine power of 90 kW and counts 751 operational hours. Always worked in The Netherlands. The total weight of this