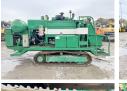

# Mecbo Car Track P4.65 APVC (751 Hours)!

#### Algemeen

Car Track P4.65 APVC Tür 65m3/hour (751 Hours)! Yer Veldhoven, Netherlands

Dutch vehicle

Aç?klama

Overig  $65 \text{ m}^{3}/\text{h}$ Certificaat CE Chassis nummer 2198

Available at Boss

Machinery! This Mecbo Car Track P4.65 APVC 65m3/hour (751 Hours)! Concrete-pump from 1999 has an engine power of 90 kW and counts 751 operational hours. Always worked in The Netherlands. The total weight of this

Mecbo Car Track P4.65 APVC 65m3/hour (751 Hours)! is - kg and the dimensions are 5.30 x 1.80 x

2.30. Furthermore, this Car

Track P4.65 APVC 65m3/hour (751 Hours)! is equipped with . The Mecbo Concrete-pump also has a CE marking. Do you want more information or do you want to try the Mecbo Car Track P4.65 APVC 65m3/hour (751