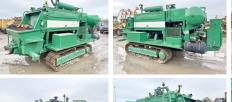

# Mecbo Car Track P4.65 APVC (751 Hours)!

#### Algemeen

Car Track P4.65 APVC Tür 65m3/hour (751 Hours)! Yer Veldhoven, Netherlands

Dutch vehicle

Aç?klama

Overig  $65 \text{ m}^{3}/\text{h}$ Certificaat CE Chassis nummer 2198

Available at Boss

Machinery! This Mecbo Car Track P4.65 APVC 65m3/hour (751 Hours)! Concrete-pump from 1999 has an engine power of 90 kW and counts 751 operational hours. Always worked in The Netherlands. The total weight of this

Mecbo Car Track P4.65 APVC 65m3/hour (751 Hours)! is - kg and the dimensions are 5.30 x 1.80 x

2.30. Furthermore, this Car

Track P4.65 APVC 65m3/hour (751 Hours)! is equipped with . The Mecbo Concrete-pump also has a CE marking. Do you want more information or do you want to try the Mecbo Car Track P4.65 APVC 65m3/hour (751