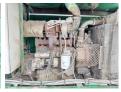

{3}/\text{h}$ Certificaat CE Chassis nummer 2198

Available at Boss

Machinery! This Mecbo Car Track P4.65 APVC 65m3/hour (751 Hours)! Concrete-pump from 1999 has an engine power of 90 kW and counts 751 operational hours. Always worked in The Netherlands. The total weight of this

Mecbo Car Track P4.65 APVC 65m3/hour (751 Hours)! is - kg and the dimensions are 5.30 x 1.80 x

2.30. Furthermore, this Car

Track P4.65 APVC 65m3/hour (751 Hours)! is equipped with . The Mecbo Concrete-pump also has a CE marking. Do you want more information or do you want to try the Mecbo Car Track P4.65 APVC 65m3/hour (751

Hours)! at our yard? Please

let us know.

## Maten / Gewichten

Boyutlar U\*G\*Y 5.30 x 1.80 x 2.30

## **Motor informatie**

Silindirler 90 KW cinsinden kapasite