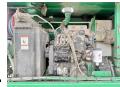

#### Algemeen

Car Track P4.65 APVC Tür 65m3/hour (751 Hours)! Yer Veldhoven, Netherlands

Dutch vehicle

Aç?klama

Overig  $65 \text{ m}^{3}/\text{h}$ Certificaat CE Chassis nummer 2198

Available at Boss

Machinery! This Mecbo Car Track P4.65 APVC 65m3/hour (751 Hours)! Concrete-pump from 1999 has an engine power of 90 kW and counts 751 operational hours. Always worked in The Netherlands. The total weight of this

## **Motor informatie**

Silindirler 90 KW cinsinden kapasite