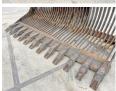

## **Caterpillar Skeleton Bucket**

98 Referans numaras?

## Algemeen

Aç?klama

Tür Caterpillar Skeleton Bucket

Yer Veldhoven, Netherlands

Available at Boss

Machinery! This Caterpillar Caterpillar Skeleton Bucket Bucket from 0 has an engine power of - kW and counts 0 operational hours. The total weight of this Caterpillar Caterpillar Skeleton Bucket is - kg and the dimensions are 3.40 x 2.10 x 1.54.