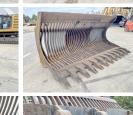

## **Caterpillar Skeleton Bucket**

98 Referans numaras?

## Algemeen

Aç?klama

Tür Caterpillar Skeleton Bucket

Yer Veldhoven, Netherlands

Available at Boss

Machinery! This Caterpillar Caterpillar Skeleton Bucket Bucket from 0 has an engine power of - kW and counts 0 operational hours. The total weight of this Caterpillar Caterpillar Skeleton Bucket is - kg and the dimensions are 3.40 x 2.10 x 1.54.