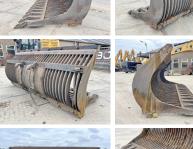

## **Caterpillar Skeleton Bucket**

98 Referans numaras?

## Algemeen

Aç?klama

Tür Caterpillar Skeleton Bucket

Yer Veldhoven, Netherlands

Available at Boss

Machinery! This Caterpillar Caterpillar Skeleton Bucket Bucket from 0 has an engine power of - kW and counts 0 operational hours. The total weight of this Caterpillar Caterpillar Skeleton Bucket is - kg and the dimensions are 3.40 x 2.10 x 1.54.