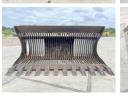

## **Caterpillar Skeleton Bucket**

98 Referans numaras?

## Algemeen

Aç?klama

Tür Caterpillar Skeleton Bucket

Yer Veldhoven, Netherlands

Available at Boss

Machinery! This Caterpillar Caterpillar Skeleton Bucket Bucket from 0 has an engine power of - kW and counts 0 operational hours. The total weight of this Caterpillar Caterpillar Skeleton Bucket is - kg and the dimensions are 3.40 x 2.10 x 1.54.