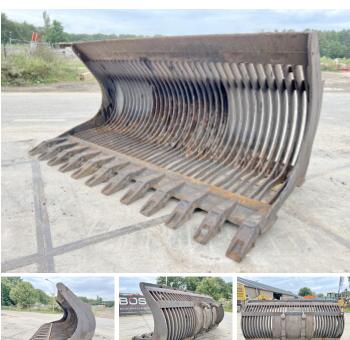

## **Caterpillar Skeleton Bucket**

98 Referans numaras?

## Algemeen

Aç?klama

Tür Caterpillar Skeleton Bucket

Yer Veldhoven, Netherlands

Available at Boss

Machinery! This Caterpillar Caterpillar Skeleton Bucket Bucket from 0 has an engine power of - kW and counts 0 operational hours. The total weight of this Caterpillar Caterpillar Skeleton Bucket is - kg and the dimensions are 3.40 x 2.10 x 1.54.