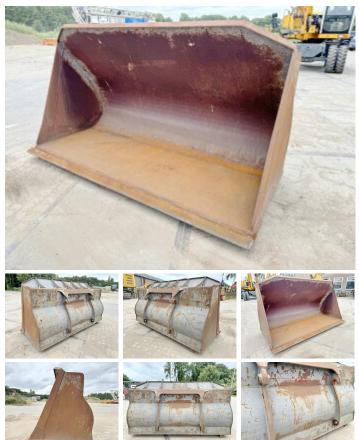

## Volvo Volvo L60H Bucket

Y?l Referans numaras? 2015 89

## Algemeen

Tür Yer

Aç?klama

Volvo L60H Bucket Veldhoven, Netherlands Available at Boss Machinery! This Volvo Volvo L60H Bucket Bucket from 2015 has an engine power of - kW and counts 0 operational hours. The total weight of this Volvo Volvo L60H Bucket is - kg and the dimensions are 1.13 x 2.50 x 1.30. Furthermore, this Volvo L60H Bucket is equipped with . Do you want more information or do you want to try the Volvo Volvo L60H Bucket at our yard? Please let us know.

## Maten / Gewichten

| Size Between Ears (cm): | 10  |
|-------------------------|-----|
| Pin Size (cm):          | 6.5 |
| Boyutlar U*G*Y          | 1.1 |

100 6.5 / 5.5 1.13 x 2.50 x 1.30