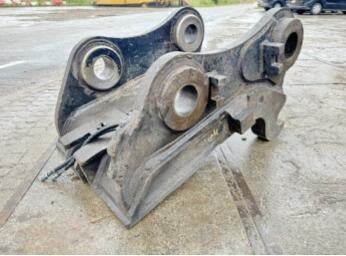

## **Quick Coupler** Caterpillar 374FL

Y?1 2016 Referans numaras? 106

## Algemeen

Aç?klama

Tür Klepp Mek Quick Coupler Yer Veldhoven, Netherlands

Certificaat 838257 Chassis nummer

Available at Boss

Machinery! This Klepp Mek Klepp Mek Quick Coupler Bucket from 2016 has an engine power of - kW and counts 0 operational hours. The total weight of this Klepp Mek Klepp Mek Quick Coupler is 940 kg kg