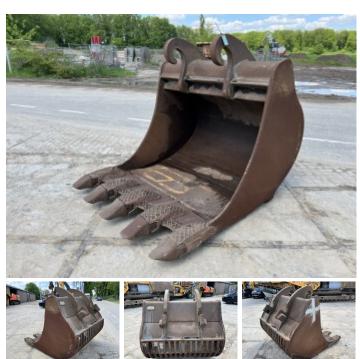

## **Bucket 25-30 Ton Excavator**

Referans numaras? 225

## Algemeen

Aç?klama

Tür Bucket 25-30 Ton Excavator Yer Veldhoven, Netherlands

Available at Boss

Machinery! This - Bucket 25-30 Ton Excavator Bucket from 0 has an engine power of - kW and counts 0 operational hours. The total weight of this - Bucket 25-30 Ton Excavator is - kg and the dimensions are 1.52 x 1.95 x

1.57. Furthermore, this

Bucket 25-30 Ton Excavator is equipped with . Do you want more information or do you want to try the - Bucket 25-30 Ton Excavator at our yard? Please let us know.

## **Maten / Gewichten**

Size Between Ears (cm): 58 cm

Boyutlar U\*G\*Y 1.52 x 1.95 x 1.57

m3 1.5