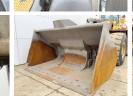

#### **Algemeen**

???????

??? L350H

????????????? Veldhoven, Netherlands

Dutch vehicle Certificaat CE

Chassis nummer VCEL350H00001302

Available at Boss Machinery! This Volvo L350H Wheel Loader from 2019 has an engine power of 395 kW and counts 12160 operational hours. Always worked in The Netherlands. The total weight of this Volvo L350H is 56300 kg and the dimensions are 11.60 x 3.90 x 4.11. Furthermore,