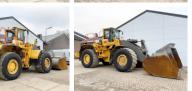

#### **Algemeen**

???????

??? L350H

????????????? Veldhoven, Netherlands

Dutch vehicle Certificaat CE

Chassis nummer VCEL350H00001302

Available at Boss Machinery! This Volvo L350H Wheel Loader from 2019 has an engine power of 395 kW and counts 12160 operational hours. Always worked in The Netherlands. The total weight of this Volvo L350H is 56300 kg and the dimensions are 11.60 x 3.90 x 4.11. Furthermore,

x 3.90 x 4.11. Furthermore, this L350H is equipped with Radio, AdBlue, CDC Steering, Pressurised Cabin,

to try the Volvo L350H at our yard? Please let us know.