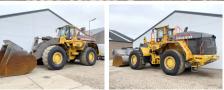

#### **Algemeen**

???????

??? L350H

????????????? Veldhoven, Netherlands

Dutch vehicle Certificaat CE

Chassis nummer VCEL350H00001302

Available at Boss Machinery! This Volvo L350H Wheel Loader from 2019 has an engine power of 395 kW and counts 12160 operational hours. Always worked in The Netherlands. The total weight of this Volvo L350H is 56300 kg and the dimensions are 11.60 x 3.90 x 4.11. Furthermore,

x 3.90 x 4.11. Furthermore, this L350H is equipped with Radio, AdBlue, CDC Steering, Pressurised Cabin,

to try the Volvo L350H at our yard? Please let us know.