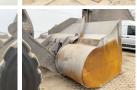

#### **Algemeen**

???????

??? L350H

????????????? Veldhoven, Netherlands

Dutch vehicle Certificaat CE

Chassis nummer VCEL350H00001302

Available at Boss Machinery! This Volvo L350H Wheel Loader from 2019 has an engine power of 395 kW and counts 12160 operational hours. Always worked in The Netherlands. The total weight of this Volvo L350H is 56300 kg and the dimensions are 11.60 x 3.90 x 4.11. Furthermore,