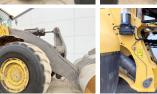

Veldhoven, Netherlands

Dutch vehicle Certificaat CE

Chassis nummer VCEL350H00001302

Available at Boss Machinery! This Volvo L350H Wheel Loader from 2019 has an engine power of 395 kW and counts 12160 operational hours. Always worked in The Netherlands. The total weight of this Volvo L350H is 56300 kg and the dimensions are 11.60 x 3.90 x 4.11. Furthermore,

x 3.90 x 4.11. Furthermore, this L350H is equipped with Radio, AdBlue, CDC Steering, Pressurised Cabin,

to try the Volvo L350H at our yard? Please let us know.

## Maten / Gewichten

????????? ?????? ?\*?\*? 11.60 x 3.90 x 4.11

??? 56300

## **Technische informatie**

?????????????????? 4x4

#### **Motor informatie**

????? ???????? Volvo ????????? ?????? D16J ???????? 6

Turbo

???????? ? ??? 395

## Banden / Rupsen



























 20%
 20%
 875/65R33

 10%
 10%
 875/65R33

# **Opties**

Radio AdBlue CDC Steering Pressurised Cabin Bluetooth Heated Seat Airco