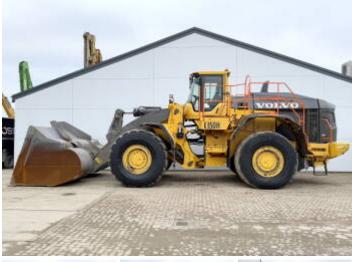

#### **Algemeen**

???????

??? L350H

????????????? Veldhoven, Netherlands

Dutch vehicle Certificaat CE

Chassis nummer VCEL350H00001302

Available at Boss Machinery! This Volvo L350H Wheel Loader from 2019 has an engine power of 395 kW and counts 12160 operational hours. Always worked in The Netherlands. The total weight of this Volvo L350H is 56300 kg and the dimensions are 11.60 x 3.90 x 4.11. Furthermore,