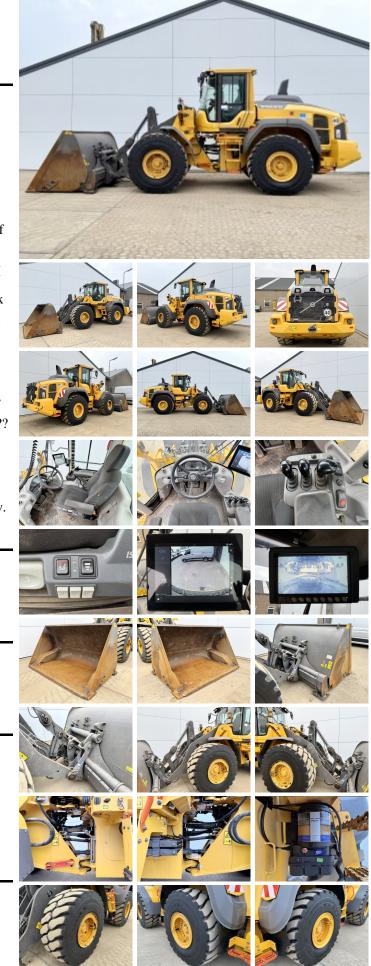

#### Algemeen

???????? ??????????CertificaatChassis nummer

????????

L120H Veldhoven, Netherlands CE VCEL120HL00018180 Available at Boss Machinery! This Volvo L120H Wheel Loader from 2021 has an engine power of 203 kW and counts 5743 operational hours. The total weight of this Volvo L120H is 21600 kg and the dimensions are 8.91 x 2.98 x 3.33. Furthermore, this L120H is equipped with Air Suspension Seat, Heated Mirrors, Electrical Mirrors, Weighing system, 3rd Function, Radio, Climate Control, Bluetooth, AdBlue, Loader also has a CE marking. Do you want more information or do you want to try the Volvo L120H at our yard? Please let us know.