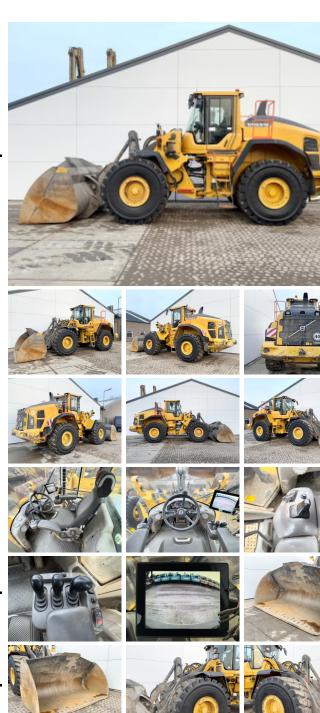

## Volvo L150H

**€** 94.000???.

??? 2017 ????? ?????? BM006466 ????? 15.118

### **Algemeen**

???????

??? L150H

????????????? Veldhoven, Netherlands

Certificaat C

Chassis nummer VCEL150HC00006026

Available at Boss Machinery! This Volvo L150H Wheel Loader from 2017 has an engine power of 220 kW and counts 15118 operational hours. The total weight of this Volvo L150H is 26100 kg and the

dimensions are 8.84 x 3.20 x 3.58. Furthermore, this L150H is equipped with Electrical Mirrors, Beacon,

The Volvo Wheel Loader also has a CE marking. Do you want more information or do you want to try the Volvo L150H at our yard? Please let us know.

### Maten / Gewichten

????????? ?????? ?\*?\*? 8.84 x 3.20 x 3.58

26100

### **Motor informatie**

 ????? ???????
 Volvo

 ?????????
 D13J

 ????????
 6

Turbo

???????? ? ??? 220

# **Opties**

**Electrical Mirrors** 

Beacon

AdBlue

Radio

Camera

Backup alarm

**Heated Mirrors** 