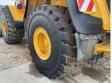

????????????? Veldhoven, Netherlands

Certificaat C

Chassis nummer VCEL150HC00006026

Available at Boss Machinery! This Volvo L150H Wheel Loader from 2017 has an engine power of 220 kW and counts 15118 operational hours. The total weight of this Volvo L150H is 26100 kg and the

dimensions are 8.84 x 3.20 x 3.58. Furthermore, this L150H is equipped with Electrical Mirrors, Beacon,

The Volvo Wheel Loader also has a CE marking. Do you want more information or do you want to try the Volvo L150H at our yard? Please let us know.

### Maten / Gewichten

????????? ?????? ?\*?\*? 8.84 x 3.20 x 3.58

26100

## **Technische informatie**

?????????????????? 4x4

### **Motor informatie**

 ????? ???????
 Volvo

 ?????????
 D13J

 ????????
 6

Turbo

???????? ? ??? 220

## Banden / Rupsen





















# **Opties**

**Electrical Mirrors** 

Beacon

AdBlue

Radio

Camera

Backup alarm

**Heated Mirrors** 

Airco

???????? ??????

?????????? ??????