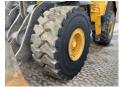

H

????????????? Veldhoven, Netherlands

Certificaat C

Chassis nummer VCEL150HC00006026

Available at Boss Machinery! This Volvo L150H Wheel Loader from 2017 has an engine power of 220 kW and counts 15118 operational hours. The total weight of this Volvo L150H is 26100 kg and the

dimensions are 8.84 x 3.20 x 3.58. Furthermore, this L150H is equipped with Electrical Mirrors, Beacon,

The Volvo Wheel Loader also has a CE marking. Do you want more information or do you want to try the Volvo L150H at our yard? Please let us know.

### Maten / Gewichten

????????? ?????? ?\*?\*? 8.84 x 3.20 x 3.58

26100

## **Technische informatie**

?????????????????? 4x4

### **Motor informatie**

 ????? ???????
 Volvo

 ?????????
 D13J

 ????????
 6

Turbo

???????? ? ??? 220

## Banden / Rupsen





















# **Opties**

**Electrical Mirrors** 

Beacon

AdBlue

Radio

Camera

Backup alarm

**Heated Mirrors** 

Airco

???????? ??????

?????????? ??????