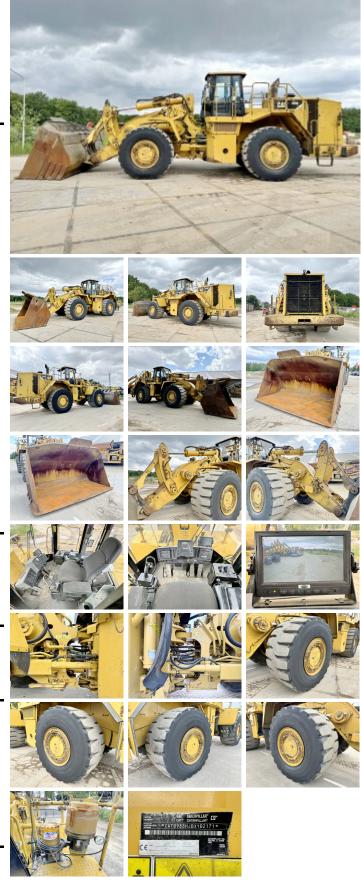

#### Algemeen

??? ????? ?????????? Certificaat Chassis nummer

????????

988H Veldhoven, Netherlands CE + EPACAT0988HJBXY02171 Available at Boss Machinery! This Caterpillar 988H Wheel Loader from 2008 has an engine power of 373 kW and counts 46877 operational hours. The total weight of this Caterpillar 988H is 56276 kg and the dimensions are 12.30 x 4.00 x 4.10. Furthermore, this 988H is equipped with Camera, Airco, Heated Cab, Joystick steering, Radio, ?????????????????????. The Caterpillar Wheel Loader also has a CE + EPA marking. Do you want more information or do you want to try the Caterpillar 988H at our yard? Please let us know.