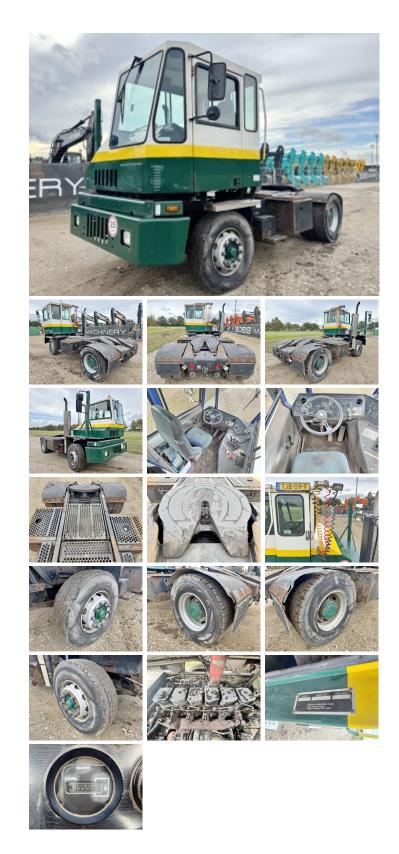

# Algemeen

??? PT122

????????????? Veldhoven, Netherlands

1st registration 30-06-2004

Dutch vehicle

???????

Certificaat CE + EPA Chassis nummer 5861

Available at BossMachinery! This KalmarPT122 Truck from 2004 hasan engine power of - kW andhas 0 kilometres on the clock. Always worked in The Netherlands. The total weight

of this Kalmar PT122 is 2500 kg and the dimensions are -.

Furthermore, this PT122 is equipped with Air Brakes, Tow Bar. The Kalmar Truck also has CE + EPA marking.

Do you want more

information or do you wantto try the Kalmar PT122 atour yard? Please let us know.

#### Maten / Gewichten

??? 2500 ?????????? ????????????? 55000

# **Technische informatie**

??????? ??????? Automatic ??????????? 4x2

### **Motor informatie**

????? ???????? Cummins ?????????? ?????? QSB-173C

????????

Turbo

# **Opties**

Air Brakes Tow Bar