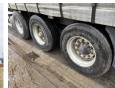

## Banden / Rupsen

 30%
 30%
 385/65R22.5

 30%
 30%
 385/65R22.5

 30%
 30%
 385/65R22.5