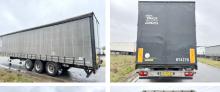

## **Algemeen**

???????

??? O-3-40 03

????? ???????? Veldhoven, Netherlands Chassis nummer YB45030938L035357

Available at Boss

Machinery! This Lag O-3-40 03 Trailer from 2008 has an engine power of - kW and counts 0 operational hours. The total weight of this Lag O-3-40 03 is 6750 kg and the dimensions are 14.00 x 2.55

x 4.00. Furthermore, this O-3-40 03 is equipped with . Do you want more information or do you want to try the Lag O-3-40 03 at our yard?

Please let us know.

??? 6750