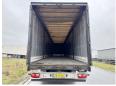

## **Algemeen**

???????

??? O-3-40 03

????? ???????? Veldhoven, Netherlands Chassis nummer YB45030938L035357

Available at Boss

Machinery! This Lag O-3-40 03 Trailer from 2008 has an engine power of - kW and counts 0 operational hours. The total weight of this Lag O-3-40 03 is 6750 kg and the dimensions are 14.00 x 2.55