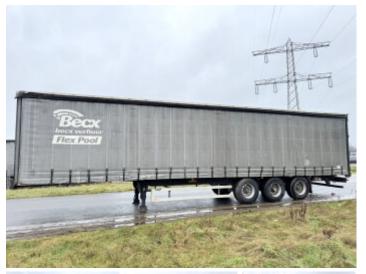

## **Algemeen**

???????

??? O-3-40 03

????? ???????? Veldhoven, Netherlands Chassis nummer YB45030938L035357

Available at Boss

Machinery! This Lag O-3-40 03 Trailer from 2008 has an engine power of - kW and counts 0 operational hours. The total weight of this Lag O-3-40 03 is 6750 kg and the dimensions are 14.00 x 2.55

x 4.00. Furthermore, this O-3-40 03 is equipped with . Do you want more information or do you want to try the Lag O-3-40 03 at our yard?

Please let us know.

??? 6750