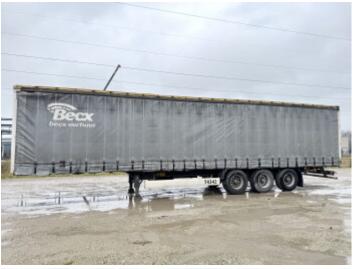

#### **Algemeen**

???????

??? **SDP 27** 

????? ????????? Veldhoven, Netherlands

Chassis nummer 268564

Available at Boss

Machinery! This Krone SDP 27 Trailer from 2006 has an engine power of - kW and counts 0 operational hours. The total weight of this Krone SDP 27 is 7050 kg and

the dimensions are 14.00 x 2.55 x 4.00. Furthermore, this SDP 27 is equipped with. Do you want more information

or do you want to try the Krone SDP 27 at our yard? Please let us know.