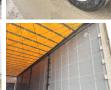

#### **Algemeen**

???????

??? **SDP 27** 

????? ????????? Veldhoven, Netherlands

Chassis nummer 268564

Available at Boss

Machinery! This Krone SDP 27 Trailer from 2006 has an engine power of - kW and counts 0 operational hours. The total weight of this Krone SDP 27 is 7050 kg and

the dimensions are 14.00 x 2.55 x 4.00. Furthermore, this SDP 27 is equipped with. Do you want more information

or do you want to try the Krone SDP 27 at our yard? Please let us know.