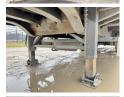

## **Banden / Rupsen**

30% 30% 385/65R22.5 30% 30% 385/65R22.5 30% 30% 385/65R22.5