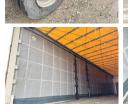

#### **Algemeen**

???????

??? **SDP 27** 

????? ????????? Veldhoven, Netherlands

Chassis nummer 268564

Available at Boss

Machinery! This Krone SDP 27 Trailer from 2006 has an engine power of - kW and counts 0 operational hours. The total weight of this Krone SDP 27 is 7050 kg and

the dimensions are 14.00 x 2.55 x 4.00. Furthermore, this SDP 27 is equipped with. Do you want more information

or do you want to try the Krone SDP 27 at our yard? Please let us know.