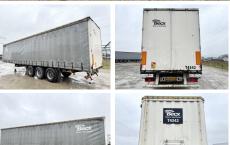

#### **Algemeen**

???????

??? **SDP 27** 

????? ????????? Veldhoven, Netherlands

Chassis nummer 268564

Available at Boss

Machinery! This Krone SDP 27 Trailer from 2006 has an engine power of - kW and counts 0 operational hours. The total weight of this Krone SDP 27 is 7050 kg and

the dimensions are 14.00 x 2.55 x 4.00. Furthermore, this SDP 27 is equipped with. Do you want more information

or do you want to try the Krone SDP 27 at our yard? Please let us know.