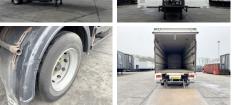

## Schmitz Cargobull SKO 10 City Trailer

??? **1999** ????? ?????? **BC000252** 

## **Algemeen**

??? SKO 10 City Trailer ????? ???????? Veldhoven, Netherlands

Dutch vehicle

???????

Chassis nummer WSMS7150000109128

Available at Boss Machinery! This Schmitz Cargobull SKO 10 City Trailer Trailer from 1999 has an engine power of - kW and counts 0 operational hours. Always worked in The Netherlands. The total weight of this Schmitz Cargobull SKO 10 City Trailer is 6740

SKO 10 City Trailer is 6740 kg and the dimensions are 10.50 x 2.55 x 4.00. Furthermore, this SKO 10 City Trailer is equipped with . Do you want more information or do you want

to try the Schmitz Cargobull SKO 10 City Trailer at our yard? Please let us know.



## Banden / Rupsen

Spare tire

40% 40% 275/70R22.5