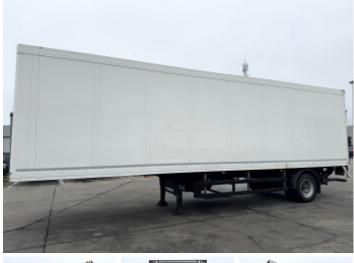

## Schmitz Cargobull SKO 10 City Trailer

??? **1999** ????? ?????? **BC000252** 

## **Algemeen**

??? SKO 10 City Trailer ????? ???????? Veldhoven, Netherlands

Dutch vehicle

???????

Chassis nummer WSMS7150000109128

Available at Boss Machinery! This Schmitz Cargobull SKO 10 City Trailer Trailer from 1999 has an engine power of - kW and counts 0 operational hours. Always worked in The Netherlands. The total weight of this Schmitz Cargobull SKO 10 City Trailer is 6740

SKO 10 City Trailer is 6740 kg and the dimensions are 10.50 x 2.55 x 4.00. Furthermore, this SKO 10 City Trailer is equipped with . Do you want more information or do you want

to try the Schmitz Cargobull SKO 10 City Trailer at our yard? Please let us know.