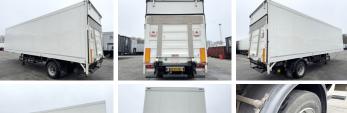

## **Algemeen**

??? SKO 10 City Trailer ????? ???????? Veldhoven, Netherlands

Dutch vehicle

???????

Chassis nummer WSMS7150000109128

Available at Boss Machinery! This Schmitz Cargobull SKO 10 City Trailer Trailer from 1999 has an engine power of - kW and counts 0 operational hours. Always worked in The Netherlands. The total weight of this Schmitz Cargobull SKO 10 City Trailer is 6740

SKO 10 City Trailer is 6740 kg and the dimensions are 10.50 x 2.55 x 4.00. Furthermore, this SKO 10 City Trailer is equipped with . Do you want more information or do you want

to try the Schmitz Cargobull SKO 10 City Trailer at our yard? Please let us know.