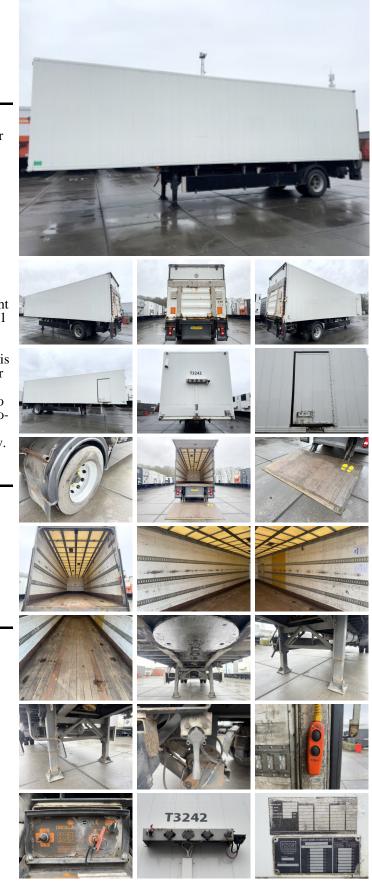

## Algemeen

????????????????????Dutch vehicleChassis nummer

Flo-12-10-10K1 City Trailer Veldhoven, Netherlands

XLT000000W020100 Available at Boss Machinery! This Floor Flo-12-10-10K1 City Trailer Trailer from 2000 has an engine power of - kW and counts 0 operational hours. Always worked in The Netherlands. The total weight of this Floor Flo-12-10-10K1 City Trailer is 6660 kg and the dimensions are 10.50 x2.55 x 4.00. Furthermore, this Flo-12-10-10K1 City Trailer is equipped with . Do you want more information or do you want to try the Floor Flo-12-10-10K1 City Trailer at our yard? Please let us know.