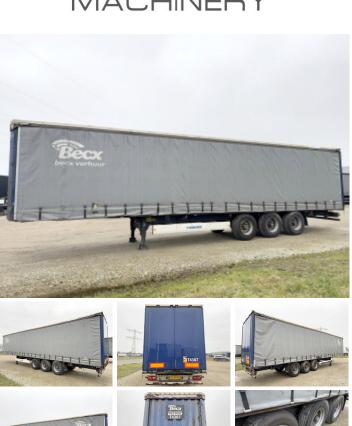

## Krone

## **Krone SD**



??? 2010 ????? ?????? BC000245

## Algemeen

???????

??? SD

????? ????????? Veldhoven, Netherlands WKESD000000473797 Chassis nummer

Available at Boss

Machinery! This Krone SD Trailer from 2010 has an engine power of - kW and counts 0 operational hours. The total weight of this Krone SD is 7300 kg and the dimensions are 14.00 x 2.55

x 4.00. Furthermore, this SD is equipped with . Do you want more information or do you want to try the Krone SD at our yard? Please let us

know.



??? 7300

14.00 x 2.55 x 4.00 ????????? ??????? ?\*?\*?

41000 ?????????????????

## Banden / Rupsen

30% 30% 385/65R22.5 30% 30% 385/65R22.5 30% 30% 385/65R22.5