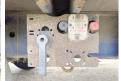

## Algemeen

???????

??? SD

????? ????????? Veldhoven, Netherlands WKESD000000473797 Chassis nummer

Available at Boss

Machinery! This Krone SD Trailer from 2010 has an engine power of - kW and counts 0 operational hours. The total weight of this Krone SD is 7300 kg and the dimensions are 14.00 x 2.55

x 4.00. Furthermore, this SD is equipped with . Do you want more information or do you want to try the Krone SD at our yard? Please let us

know.

??? 7300

14.00 x 2.55 x 4.00 ????????? ??????? ?\*?\*?

41000 ?????????????????