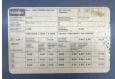

## Krone

## **Krone SD**



??? 2010 ????? ?????? BC000245

## Algemeen

???????

??? SD

????? ????????? Veldhoven, Netherlands WKESD000000473797 Chassis nummer

Available at Boss

Machinery! This Krone SD Trailer from 2010 has an engine power of - kW and counts 0 operational hours. The total weight of this Krone SD is 7300 kg and the dimensions are 14.00 x 2.55

x 4.00. Furthermore, this SD is equipped with . Do you want more information or do you want to try the Krone SD at our yard? Please let us

know.



??? 7300

14.00 x 2.55 x 4.00 ????????? ??????? ?\*?\*?

41000 ?????????????????

## Banden / Rupsen

30% 30% 385/65R22.5 30% 30% 385/65R22.5 30% 30% 385/65R22.5