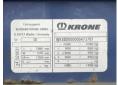

## Algemeen

???????

??? SD

????? ????????? Veldhoven, Netherlands WKESD000000473797 Chassis nummer

Available at Boss

Machinery! This Krone SD Trailer from 2010 has an engine power of - kW and counts 0 operational hours. The total weight of this Krone SD is 7300 kg and the dimensions are 14.00 x 2.55

x 4.00. Furthermore, this SD is equipped with . Do you want more information or do you want to try the Krone SD at our yard? Please let us

know.

??? 7300

14.00 x 2.55 x 4.00 ????????? ??????? ?\*?\*?

41000 ?????????????????