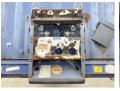

## Algemeen

???????

??? SD

????? ????????? Veldhoven, Netherlands WKESD000000473797 Chassis nummer

Available at Boss

Machinery! This Krone SD Trailer from 2010 has an engine power of - kW and counts 0 operational hours. The total weight of this Krone SD is 7300 kg and the dimensions are 14.00 x 2.55

x 4.00. Furthermore, this SD is equipped with . Do you want more information or do you want to try the Krone SD at our yard? Please let us

know.

??? 7300

14.00 x 2.55 x 4.00 ????????? ??????? ?\*?\*?

41000 ?????????????????