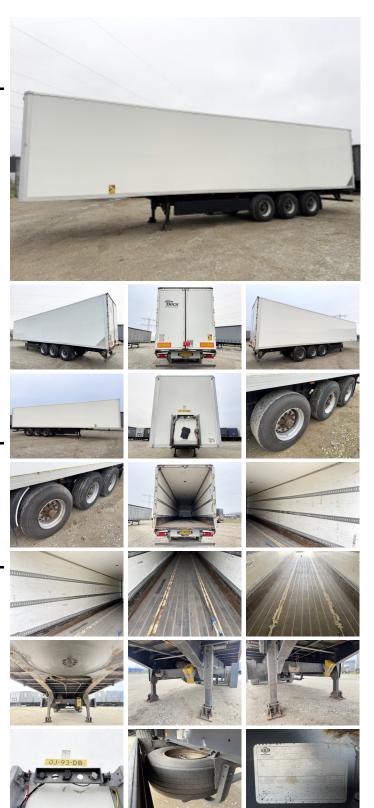

#### **Algemeen**

??? TO.1727

????????????? Veldhoven, Netherlands

Dutch vehicle

???????

Chassis nummer XL9TRAC1356082052

Available at Boss Machinery! This Tracon TO.1727 Trailer from 2005 has an engine power of - kW and counts 0 operational hours. Always worked in The Netherlands. The total weight

of this Tracon TO.1727 is - kg and the dimensions are

14.00 x 2.56 x 4.00.

Furthermore, this TO.1727 is equipped with . Do you want more information or do you want to try the Tracon TO.1727 at our yard? Please

## Maten / Gewichten

??????????

?????????????

Extra dimensions: Inside: 13.55 x 2.48 x 2.73

# Banden / Rupsen

 30%
 385/65R22.5

 30%
 30%

 30%
 385/65R22.5

 30%
 385/65R22.5