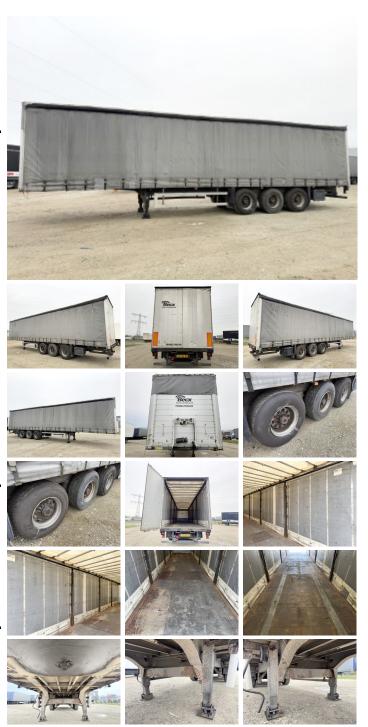

## **Schmitz Cargobull S01**

**€** 2.750???.

??? **2002** ????? ?????? **BC000242** 

**Algemeen** 

??? S01

????? ???????? Veldhoven, Netherlands

Dutch vehicle

???????

Chassis nummer WSMS6980000498624

Available at Boss

Machinery! This Schmitz Cargobull S01 Trailer from 2002 has an engine power of kW and counts 0 operational hours. Always worked in The Netherlands. The total weight of this Schmitz Cargobull

Sol is 7520 kg and the dimensions are 14.00 x 2.55 x 4.00. Furthermore, this Sol is equipped with . Do you want more information or do you want to try the Schmitz Cargobull Sol at our yard?

Please let us know.

Maten / Gewichten

????????? ?????? ?\*?\*? 14.00 x 2.55 x 4.00

??????????? ?????????????

Extra dimensions: Inside: 13.55 x 2.48 x 2.73

?? 7520

Banden / Rupsen

 30%
 385/65R22.5

 30%
 385/65R22.5

 30%
 385/65R22.5

 30%
 385/65R22.5