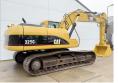

# Caterpillar 325CL (NEW BOOM/STICK/BUCKET)

**€** 49.500???.

??? 2004 ????? ?????? BM006209 ????? 9.478

### **Algemeen**

???????

??? 325CL (NEW BOOM/STICK/BUCKET)

????????????? Veldhoven, Netherlands

Certificaat CE + EPA

Available at Boss

Machinery! This Caterpillar

325CL (NEW

BOOM/STICK/BUCKET) Excavator from 2004 has an engine power of 128 kW and counts 9478 operational hours. The total weight of this Caterpillar 325CL (NEW BOOM/STICK/BUCKET) is 28400 kg and the dimensions