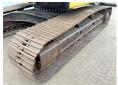

CKET)

????????????? Veldhoven, Netherlands

Certificaat CE + EPA

Available at Boss

Machinery! This Caterpillar

325CL (NEW

BOOM/STICK/BUCKET) Excavator from 2004 has an engine power of 128 kW and counts 9478 operational hours. The total weight of this Caterpillar 325CL (NEW BOOM/STICK/BUCKET) is 28400 kg and the dimensions

are 9.60 x 3.30 x 3.23. Furthermore, this 325CL

(NEW

The Caterpillar Excavator also has a CE + EPA marking. Do you want more information or do you want to try the Caterpillar 325CL

our yard? Please let us know.

(NEW BOOM/STICK/BUCKET) at

## Maten / Gewichten

???? 28400

????????? ?????? ?\*?\*? 9.60 x 3.30 x 3.23

### **Motor informatie**

 ????? ???????
 Caterpillar

 ???????? ??????
 3126

 ????????
 6

Turbo

???????? ? ??? 128











































# Banden / Rupsen

?????? ????????

70 cm

# **Opties**