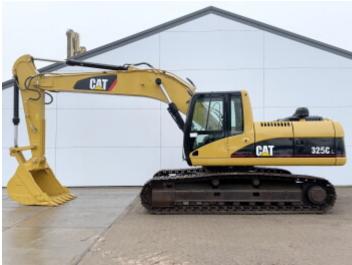

# Caterpillar 325CL (NEW BOOM/STICK/BUCKET)

**€** 49.500???.

??? 2004 ????? ?????? BM006209 ????? 9.478

### **Algemeen**

???????

??? 325CL (NEW BOOM/STICK/BUCKET)

????????????? Veldhoven, Netherlands

Certificaat CE + EPA

Available at Boss

Machinery! This Caterpillar

325CL (NEW

BOOM/STICK/BUCKET) Excavator from 2004 has an engine power of 128 kW and counts 9478 operational hours. The total weight of this Caterpillar 325CL (NEW BOOM/STICK/BUCKET) is 28400 kg and the dimensions

are 9.60 x 3.30 x 3.23. Furthermore, this 325CL

(NEW

The Caterpillar Excavator also has a CE + EPA marking. Do you want more information or do you want to try the Caterpillar 325CL

our yard? Please let us know.