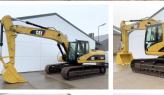

# Caterpillar 325CL (NEW BOOM/STICK/BUCKET)

**€** 49.500???.

??? 2004 ????? ?????? BM006209 ????? 9.478

### **Algemeen**

???????

??? 325CL (NEW BOOM/STICK/BUCKET)

????????????? Veldhoven, Netherlands

Certificaat CE + EPA

Available at Boss

Machinery! This Caterpillar

325CL (NEW

BOOM/STICK/BUCKET) Excavator from 2004 has an engine power of 128 kW and counts 9478 operational hours. The total weight of this Caterpillar 325CL (NEW BOOM/STICK/BUCKET) is 28400 kg and the dimensions

are 9.60 x 3.30 x 3.23. Furthermore, this 325CL

(NEW

The Caterpillar Excavator also has a CE + EPA marking. Do you want more information or do you want to try the Caterpillar 325CL

our yard? Please let us know.