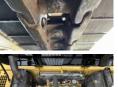

BOOM/STICK/BUCKET) Excavator from 2004 has an engine power of 128 kW and counts 9478 operational hours. The total weight of this Caterpillar 325CL (NEW BOOM/STICK/BUCKET) is 28400 kg and the dimensions

are 9.60 x 3.30 x 3.23. Furthermore, this 325CL

(NEW

The Caterpillar Excavator also has a CE + EPA marking. Do you want more information or do you want to try the Caterpillar 325CL

our yard? Please let us know.