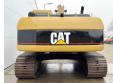

# Caterpillar 325CL (NEW BOOM/STICK/BUCKET)

**€** 49.500???.

??? 2004 ????? ?????? BM006209 ????? 9.478

### **Algemeen**

???????

??? 325CL (NEW BOOM/STICK/BUCKET)

????????????? Veldhoven, Netherlands

Certificaat CE + EPA

Available at Boss

Machinery! This Caterpillar

325CL (NEW

BOOM/STICK/BUCKET) Excavator from 2004 has an engine power of 128 kW and counts 9478 operational hours. The total weight of this Caterpillar 325CL (NEW BOOM/STICK/BUCKET) is 28400 kg and the dimensions

are 9.60 x 3.30 x 3.23. Furthermore, this 325CL

(NEW

The Caterpillar Excavator also has a CE + EPA marking. Do you want more information or do you want to try the Caterpillar 325CL

our yard? Please let us know.