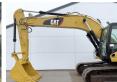

# Caterpillar 325CL (NEW BOOM/STICK/BUCKET)

**€** 49.500???.

??? 2004 ????? ?????? BM006209 ????? 9.478

### **Algemeen**

???????

??? 325CL (NEW BOOM/STICK/BUCKET)

????????????? Veldhoven, Netherlands

Certificaat CE + EPA

Available at Boss

Machinery! This Caterpillar

325CL (NEW

BOOM/STICK/BUCKET) Excavator from 2004 has an engine power of 128 kW and counts 9478 operational hours. The total weight of this Caterpillar 325CL (NEW BOOM/STICK/BUCKET) is 28400 kg and the dimensions