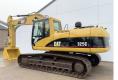

# Caterpillar 325CL (NEW BOOM/STICK/BUCKET)

**€** 49.500???.

??? 2004 ????? ?????? BM006209 ????? 9.478

### **Algemeen**

???????

??? 325CL (NEW BOOM/STICK/BUCKET)

????????????? Veldhoven, Netherlands

Certificaat CE + EPA

Available at Boss

Machinery! This Caterpillar

325CL (NEW

BOOM/STICK/BUCKET) Excavator from 2004 has an engine power of 128 kW and counts 9478 operational hours. The total weight of this Caterpillar 325CL (NEW BOOM/STICK/BUCKET) is 28400 kg and the dimensions

are 9.60 x 3.30 x 3.23. Furthermore, this 325CL

(NEW

The Caterpillar Excavator also has a CE + EPA marking. Do you want more information or do you want to try the Caterpillar 325CL

our yard? Please let us know.