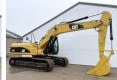

# Caterpillar 325CL (NEW BOOM/STICK/BUCKET)

**€** 49.500???.

??? 2004 ????? ?????? BM006209 ????? 9.478

### **Algemeen**

???????

??? 325CL (NEW BOOM/STICK/BUCKET)

????????????? Veldhoven, Netherlands

Certificaat CE + EPA

Available at Boss

Machinery! This Caterpillar

325CL (NEW

BOOM/STICK/BUCKET) Excavator from 2004 has an engine power of 128 kW and counts 9478 operational hours. The total weight of this Caterpillar 325CL (NEW BOOM/STICK/BUCKET) is 28400 kg and the dimensions