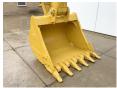

# Caterpillar 325CL (NEW BOOM/STICK/BUCKET)

**€** 49.500???.

??? 2004 ????? ?????? BM006209 ????? 9.478

### **Algemeen**

???????

??? 325CL (NEW BOOM/STICK/BUCKET)

????????????? Veldhoven, Netherlands

Certificaat CE + EPA

Available at Boss

Machinery! This Caterpillar

325CL (NEW

BOOM/STICK/BUCKET) Excavator from 2004 has an engine power of 128 kW and counts 9478 operational hours. The total weight of this Caterpillar 325CL (NEW BOOM/STICK/BUCKET) is 28400 kg and the dimensions