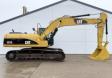

# Caterpillar 325CL (NEW BOOM/STICK/BUCKET)

**€** 49.500???.

??? 2004 ????? ?????? BM006209 ????? 9.478

### **Algemeen**

???????

??? 325CL (NEW BOOM/STICK/BUCKET)

????????????? Veldhoven, Netherlands

Certificaat CE + EPA

Available at Boss

Machinery! This Caterpillar

325CL (NEW

BOOM/STICK/BUCKET) Excavator from 2004 has an engine power of 128 kW and counts 9478 operational hours. The total weight of this Caterpillar 325CL (NEW BOOM/STICK/BUCKET) is 28400 kg and the dimensions