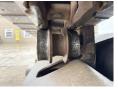

BOOM/STICK/BUCKET) Excavator from 2004 has an engine power of 128 kW and counts 9478 operational hours. The total weight of this Caterpillar 325CL (NEW BOOM/STICK/BUCKET) is 28400 kg and the dimensions

are 9.60 x 3.30 x 3.23. Furthermore, this 325CL

(NEW

The Caterpillar Excavator also has a CE + EPA marking. Do you want more information or do you want to try the Caterpillar 325CL

our yard? Please let us know.