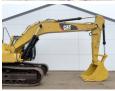

# Caterpillar 325CL (NEW BOOM/STICK/BUCKET)

**€** 49.500???.

??? 2004 ????? ?????? BM006209 ????? 9.478

### **Algemeen**

???????

??? 325CL (NEW BOOM/STICK/BUCKET)

????????????? Veldhoven, Netherlands

Certificaat CE + EPA

Available at Boss

Machinery! This Caterpillar

325CL (NEW

BOOM/STICK/BUCKET) Excavator from 2004 has an engine power of 128 kW and counts 9478 operational hours. The total weight of this Caterpillar 325CL (NEW BOOM/STICK/BUCKET) is 28400 kg and the dimensions